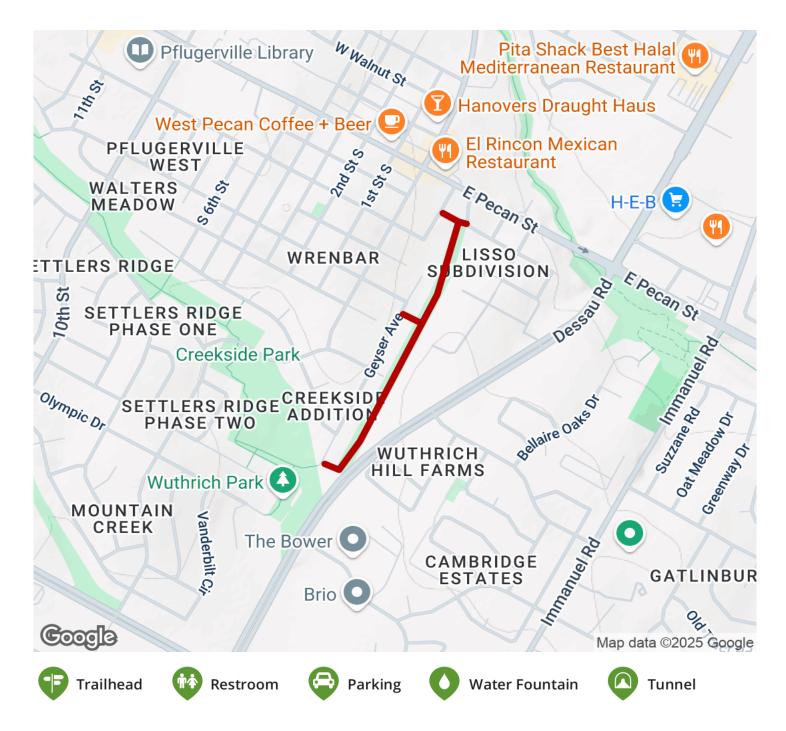

## The Pfairways Trail is perfectly placed for morning jogs, daytime bike rides and evening walks with Fido for residents of the Austin

The Pfairways Trail is perfectly placed for morning jogs, daytime bike rides and evening walks with Fido for residents of the Austin suburb of Pflugerville. The concrete trail sits in a creek bed in Pflugerville Park. The southern endpoint is at Geyser Ave. cul-de-sac but you can extend your journey for another mile and half by taking the Thi Ho Memorial Trail, whose entrance is across the cul-de-sac.

## **Parking & Trail Access**

There is no dedicated trail parking.

States: TexasCounties: TravisLength: 0.84milesTrail end points: Wren Street to Thi HoMemorial TrailTrail surfaces: ConcreteTrail category: Greenway/Non-RTTrail activities: Bike,WheelchairAccessible,Walking