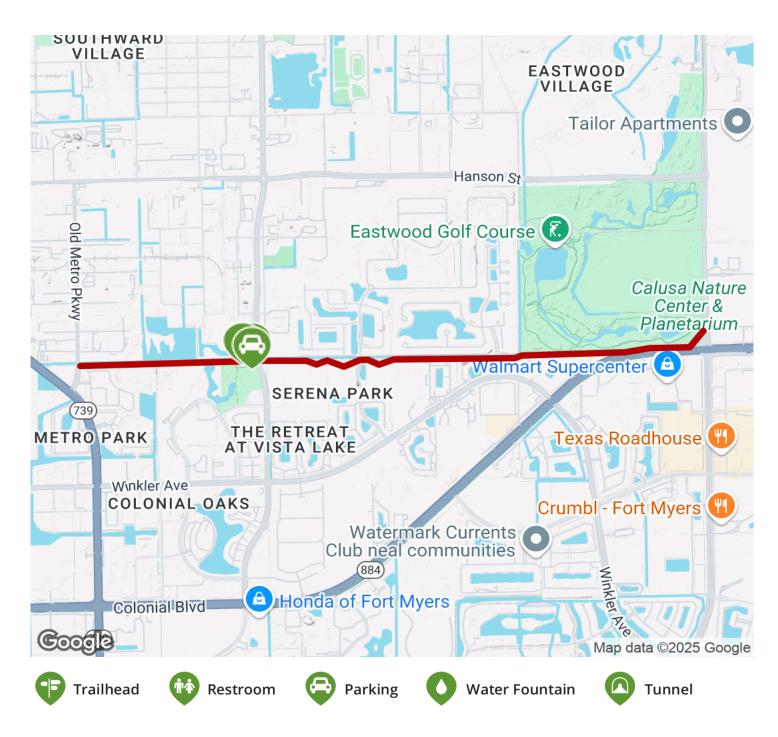

## The North Colonial Trail is a 2.5 mile multiuse trail in the Florida city of Fort Myers. The trail begins on Colonial Boulevard, near the

further 0.7 miles brings you to the trail's west endpoint, on Old Metro Parkway.

The North Colonial Trail is a 2.5 mile multiuse trail in the Florida city of Fort Myers. The trail begins on Colonial Boulevard, near the intersection of that road with 6 Miles Cypress Parkway. It sits on the north side of the Colonial Boulevard, but rather than curve with the road, it continues heading west, tracing the edge of the Eastwood Golf Course. You'll come to the first of the street crossings along the route - Province Park Boulevard. All crossings are at grade but they are well-marked. Still, always proceed with caution.

As you continue west, the trail parallels a canal but soon it starts to wind, repeatedly taking you away from the water's edge, into the forest, and back. Across Veronica Shoemaker Boulevard is the Trailhead Neighborhood Park, where you can park your car, or pause to rest. A

## Parking & Trail Access

Parking is available at the Calusa Nature Center (3450 Ortiz Ave, Fort Myers) and at the Trailhead Neighborhood Park (3980 Veronica S. Shoemaker Blvd, Fort Myers).