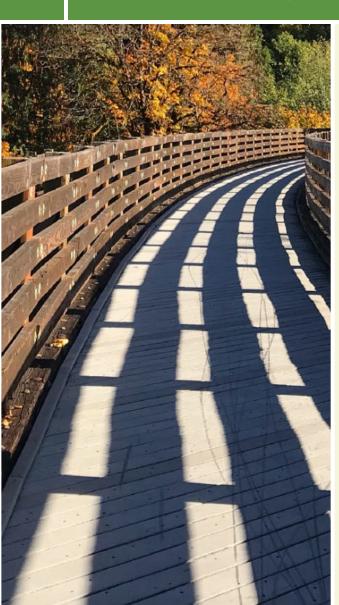

The North Colonial Trail is paved and accommodates uses such as biking, walking and in-line skating for folks of all ages. It's proximity to both the canal and the forest make it a good location for bird spotting and a dock along the route provides an ideal fishing spot.

As you continue west, the trail parallels a canal but soon it starts to wind, repeatedly taking you away from the water's edge, into the forest, and back. Across Veronica Shoemaker Boulevard is the Trailhead Neighborhood Park, where you can park your car, or pause to rest. A