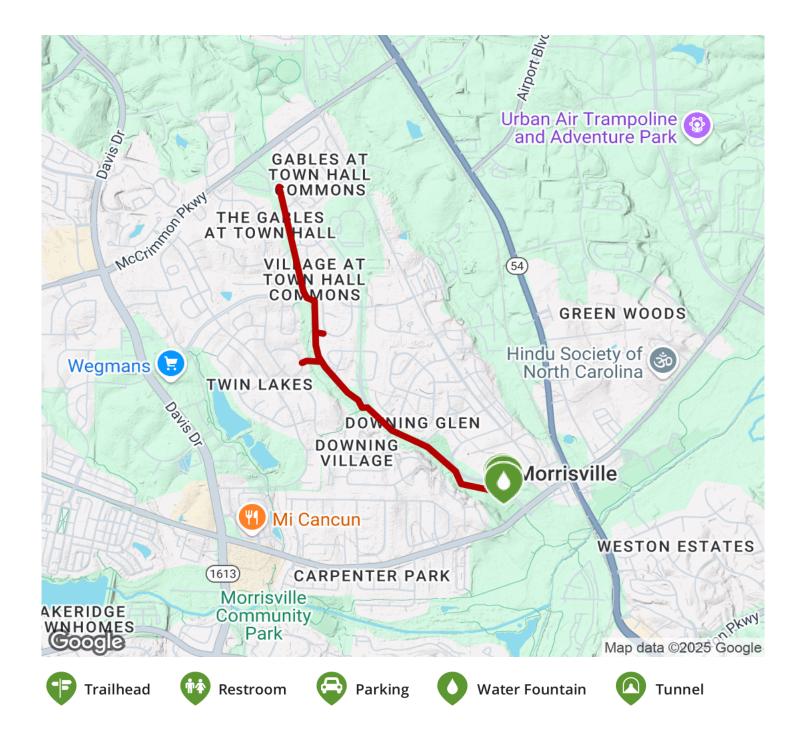

## Indian Creek Greenway is a hike-and-bike asphalt pathway that sits in the swathe cut by Indian Creek through residential

Indian Creek Greenway is a hike-and-bike asphalt pathway that sits in the swathe cut by Indian Creek through residential Morrisville. About a third of the trail parallels Town Hall Road as a dedicated sidepath, concluding at the official trailhead. The trailhead includes 17 parking spaces, restrooms and picnic shelters and a children's play area. Smaller access paths reach into the subdivisions, inviting residents to take advantage of the trail for fitness and for recreation.

## **Parking & Trail Access**

There's an official trailhead on the south end of the trail, on Town Hall Drive, across the street from Morrisville Town Hall.

TrailLink.com

TrailLink.com