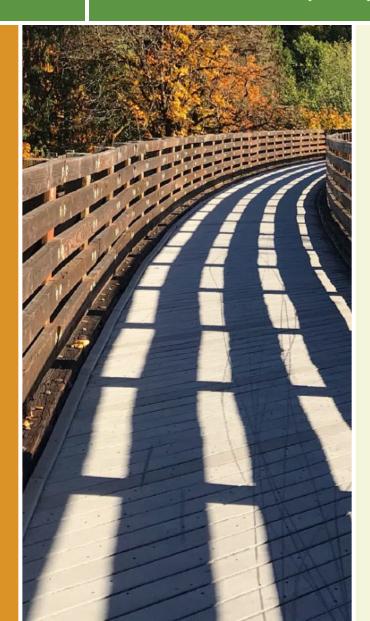

## Indian Creek Greenway is a hike-and-bike asphalt pathway that sits in the swathe cut by Indian Creek through residential

Indian Creek Greenway is a hike-and-bike asphalt pathway that sits in the swathe cut by Indian Creek through residential Morrisville. About a third of the trail parallels Town Hall Road as a dedicated sidepath, concluding at the official trailhead. The trailhead includes 17 parking spaces, restrooms and picnic shelters and a children's play area. Smaller access paths reach into the subdivisions, inviting residents to take advantage of the trail for fitness and for recreation.