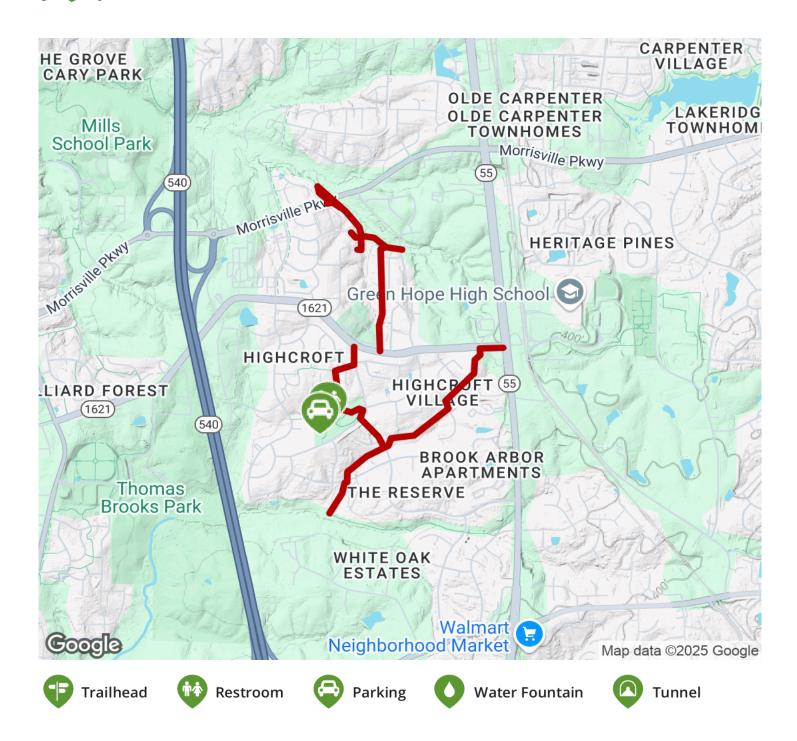

## Green Hope School Greenway is a meandering collection of shared-use paths through Cary's Highcroft neighborhood. While

Green Hope School Greenway is a meandering collection of shared-use paths through Cary's Highcroft neighborhood. While the trail provides space for locals to get outside for fitness or fun, it also connects to neighborhood destinations including Highcroft Elementary, Sears Farm Road Park and even the <u>Batchelor</u> <u>Branch Greenway</u>. The trail is in segments and you may have to use the quiet residential streets to bridge the gaps, which can be viewed more clearly in the trail map.

## **Parking & Trail Access**

Parking and restrooms are available at Sears Farm Road Park (5077 Sears Farm Rd, Cary, NC 27519). The park is also distinctive for its giant interactive play sculpture.

TrailLink.com