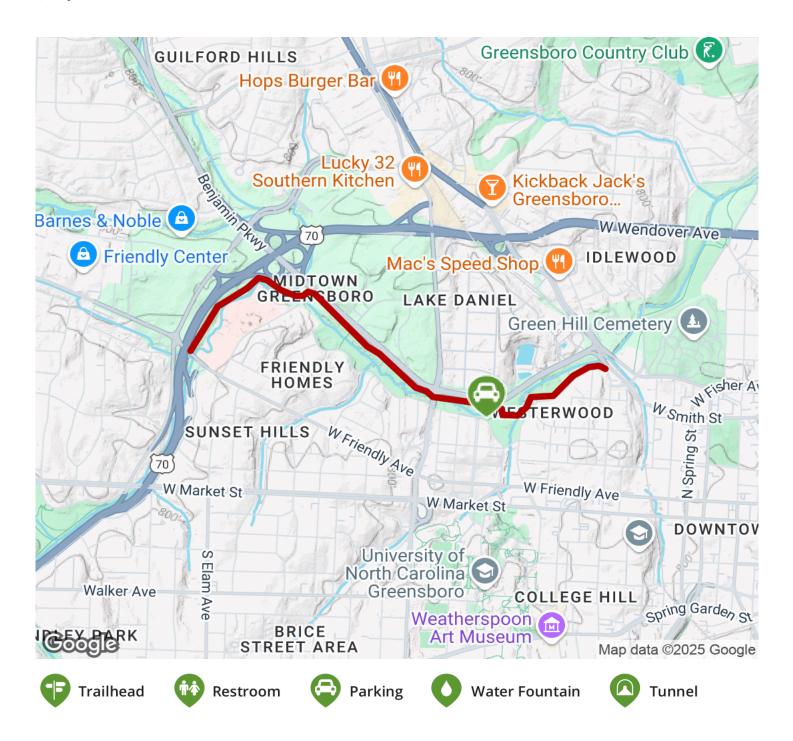

## Parking & Trail Access

Parking is available at 410 Mimosa Dr, Greensboro.

States: North Carolina Counties: Guilford Length: 2miles Trail end points: Mendenhall Street to Friendly Avenue Trail surfaces: Concrete Trail category: Greenway/Non-RT Trail activities: Bike,Inline Skating,Wheelchair Accessible,Walking