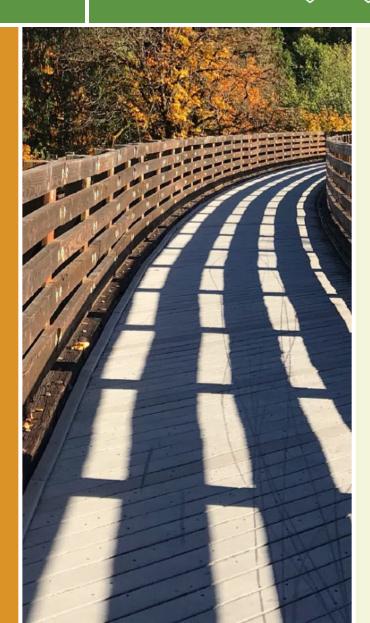

## This concrete trail travels the length of Lake Daniel Park, from Friendly Avenue to Mendenhall Street. The trail sits in the shadow

This concrete trail travels the length of Lake Daniel Park, from Friendly Avenue to Mendenhall Street. The trail sits in the shadow of overhead power lines as it parallels North Buffalo Creek. The park has a mix of grassy open space and wooded areas, as well as recreational amenities like fitness stations, a playground, tennis courts and a basketball court. Whether on the trail or in the sports facilities, you can find the workout you seek.

There are several street crossings to approach those with caution. There is also one underpass, under Josephine Boyd Street. The trail connects to the <u>Latham Park</u> <u>Greenway</u> via the Hill Street Connector trail.