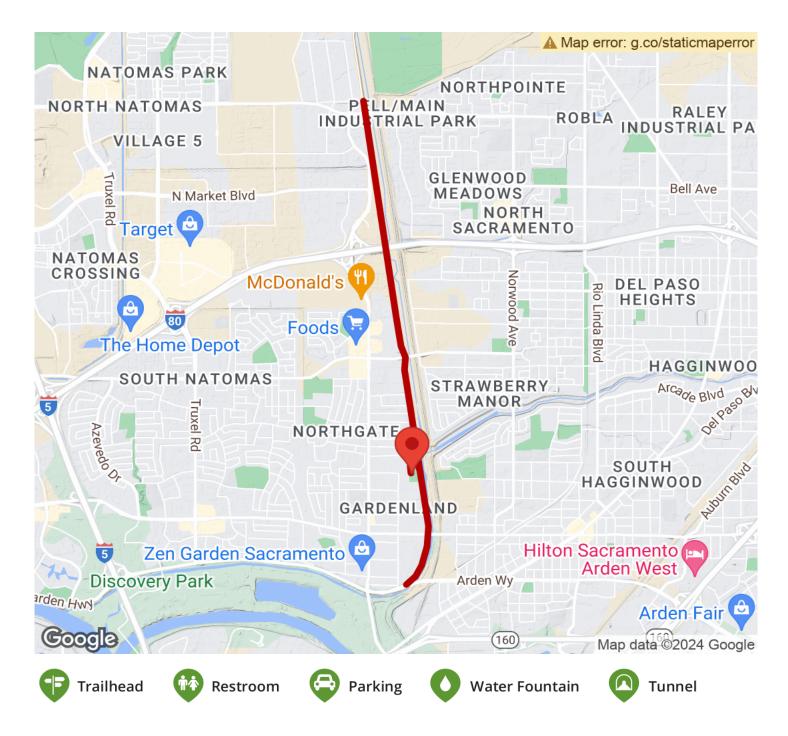

The Walter S. Ueda Parkway trail occupies the crest of the levee on the west side of Steelhead Creek, a tributary of the Sacramento River that's named for the steelhead trout that live in its waters. The trail stretches over three-and-ahalf miles beginning at the corner of Levee Road and Sotnip Road, where a gate closes the trail to cars, but allows bikes and pedestrians to pass. It continues south until it reaches the Arden-Garden Connector. At Main Avenue, the trail forks, with one branch continuing underneath the roadway bridge, and the other climbing to the level of the street. This happens at each intersection: including at I-80, Silver Eagle Road and El Camino Avenue. This allows users to enter or exit the trails from these roadways but it also allows trail users to get the full effect of the ride - providing a vantage point from which to view the tree-rimmed creek, the grassy levee and the

**States:** California **Counties:** Sacramento Length: 3.6miles

Trail end points: Levee Road & Sotnip Road to

Arden Garden Connector **Trail surfaces:** Asphalt

Trail category: Greenway/Non-RT

**Trail activities:** Bike,Inline Skating,Fishing,Wheelchair

## Parking & Trail Access

Park at Gardenland Park (201 Bowman Avenue).