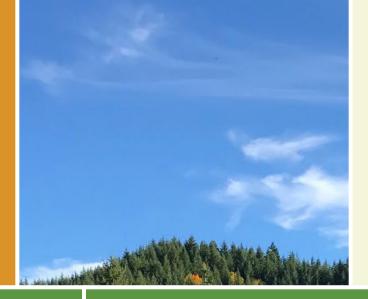

## The Walter S. Ueda Parkway trail occupies the crest of the levee on the west side of Steelhead Creek, a tributary of the Sacramento

paved, painted trail stretching out before them.

The trail connects to Gardenland Park near its south end. The park has two trail access points: those traveling by foot can take the stairs up the side of the levee, and those on wheels can ride up the ramp to the trail. The neighborhood park also has parking, basketball courts and a children's play area.

The Walter S. Ueda Parkway trail occupies the crest of the levee on the west side of Steelhead Creek, a tributary of the Sacramento River that's named for the steelhead trout that live in its waters. The trail stretches over three-and-ahalf miles beginning at the corner of Levee Road and Sotnip Road, where a gate closes the trail to cars, but allows bikes and pedestrians to pass. It continues south until it reaches the Arden-Garden Connector. At Main Avenue, the trail forks, with one branch continuing underneath the roadway bridge, and the other climbing to the level of the street. This happens at each intersection: including at I-80, Silver Eagle Road and El Camino Avenue. This allows users to enter or exit the trails from these roadways but it also allows trail users to get the full effect of the ride - providing a vantage point from which to view the tree-rimmed creek, the grassy levee and the