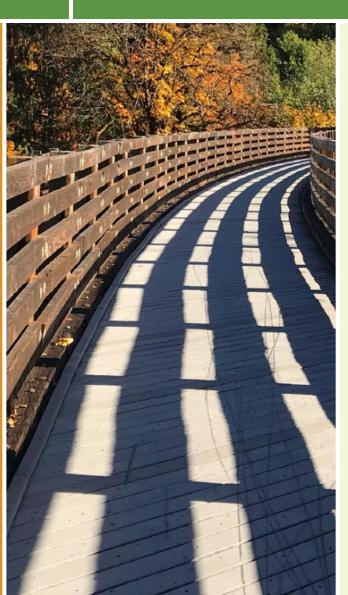

## The Walter S. Ueda Parkway trail occupies the crest of the levee on the west side of Steelhead Creek, a tributary of the Sacramento

paved, painted trail stretching out before them.

The trail connects to Gardenland Park near its south end. The park has two trail access points: those traveling by foot can take the stairs up the side of the levee, and those on wheels can ride up the ramp to the trail. The neighborhood park also has parking, basketball courts and a children's play area.

The Walter S. Ueda Parkway trail occupies the crest of the levee on the west side of Steelhead Creek, a tributary of the Sacramento River that's named for the steelhead trout that live in its waters. The trail stretches over three-and-ahalf miles beginning at the corner of Levee Road and Sotnip Road, where a gate closes the trail to cars, but allows bikes and pedestrians to pass. It continues south until it reaches the Arden-Garden Connector. At Main Avenue, the trail forks, with one branch continuing underneath the roadway bridge, and the other climbing to the level of the street. This happens at each intersection: including at I-80, Silver Eagle Road and El Camino Avenue. This allows users to enter or exit the trails from these roadways but it also allows trail users to get the full effect of the ride - providing a vantage point from which to view the tree-rimmed creek, the grassy levee and the