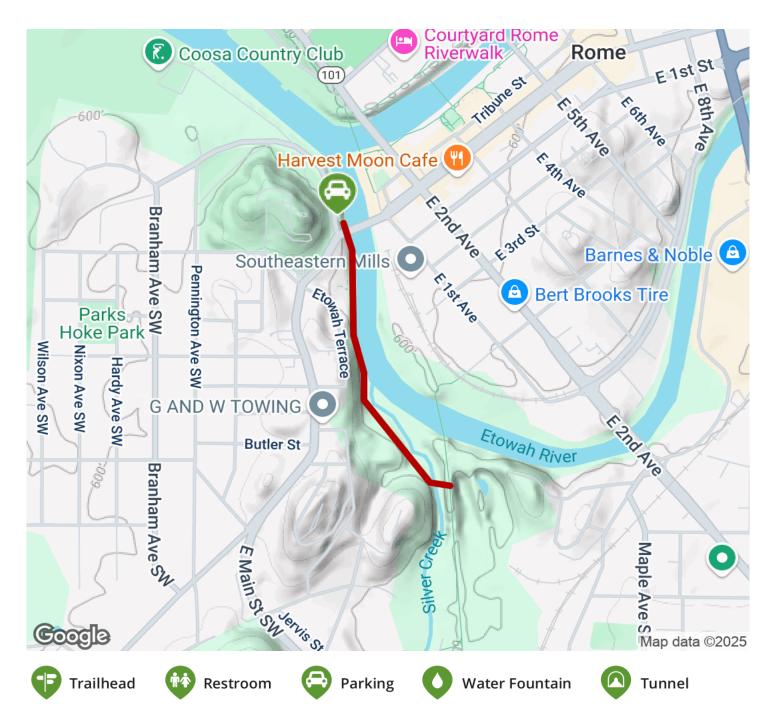

**States:** Georgia **Counties:** Floyd Length: 0.6miles

Trail end points: Branham Avenue SW to

Silver Creek Trail

Trail surfaces: Concrete

Trail category: Greenway/Non-RT

Trail activities: Bike, Inline

Skating, Wheelchair Accessible, Walking

## Parking & Trail Access

A small parking lot is located at the northern end of the trail, on Branham Avenue just north of the Broad Street bridge.