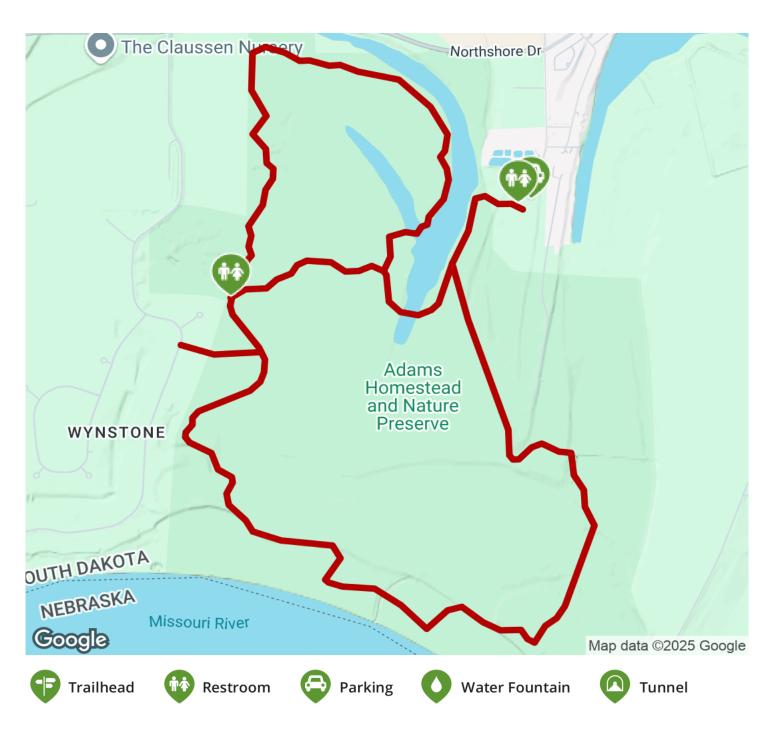

## Adams Homestead and Nature Preserve Trail South Dakota

**States:** South Dakota **Counties:** Union Length: 6miles

Trail end points: Adams Nature Center

(Westshore Dr.) to Wynstone Dr. **Trail surfaces:** Crushed Stone **Trail category:** Greenway/Non-RT

### Parking & Trail Access

Parking and restrooms are available at the park entrance and visitor center, located off of Westshore Drive about a half-mile south of Northshore Drive, east from Interstate 29 off of evit 4