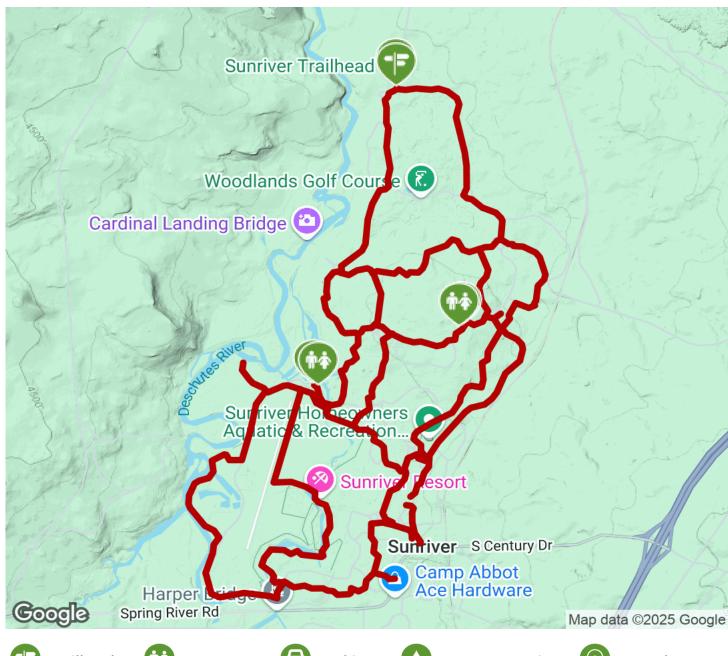

### Parking & Trail Access

The Sunriver Bike Path runs between NF-600 (Bend) and S Century Dr. (Bend).

Parking is available at:

- 57245 River Rd. (Sunriver)
- 57515 E Cascade Rd. (Sunriver)

Please see <u>TrailLink Map</u> for all parking options and detailed directions.

Restroom

Parking

Water Fountain

Tunnel