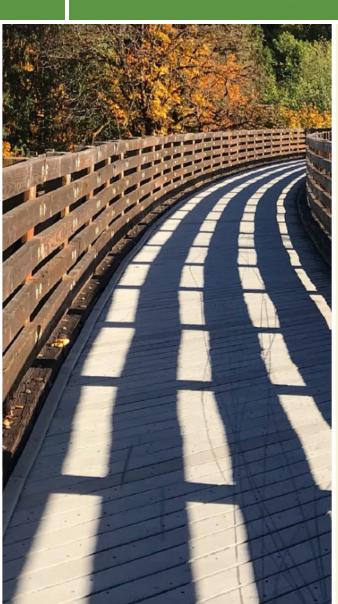

# Overview The Sunriver Bike Path is a network of paved, multi-use trails that run throughout the sprawling resort area of Sunriver, a

while to the west the trail travels along a section of the lovely, winding Deschutes River. For those looking to explore some of the incredible volcanic formations within the Newberry National Volcanic Monument. With access to almost the entirety of the destinations within the resort area, the Sunriver Bike Path provides a compelling reason for visitors to bring or rent bikes during their stay.

#### Overview

The Sunriver Bike Path is a network of paved, multi-use trails that run throughout the sprawling resort area of Sunriver, a popular recreation destination just south of Bend in central Oregon. Visitors in the summer can avail themselves of the many miles of convenient, off-road pathways that provide a great way of getting around the area while also offering trail users the chance to breathe in the fresh Oregon air and enjoy the beautiful, wooded scenery.