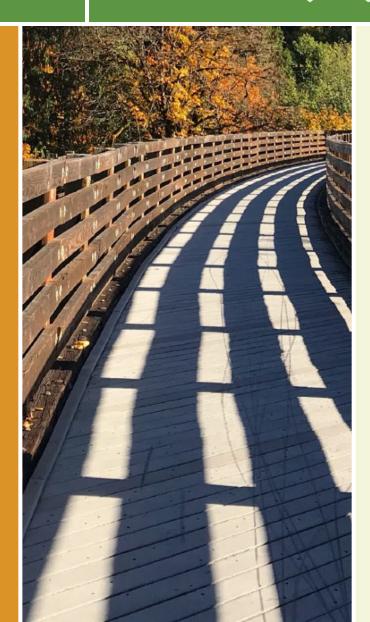

## The Interurban Trail is so named because it sits partly along the route of the Denver Tramway Trolley's Golden Line. The streetcar

The Interurban Trail is so named because it sits partly along the route of the Denver Tramway Trolley's Golden Line. The streetcar system once criss-crossed metro Denver and served the area for 40 years before being decommissioned in 1950. The trail also shares a right-ofway with an electric utility. It's 1.3 miles of concrete along the border of Arvada and Wheat Ridge, Colorado and passes through two parks: Four Acre Lake Park and Jack B. Tomlinson Park. There's ample signage along the trail to help trail users navigate.