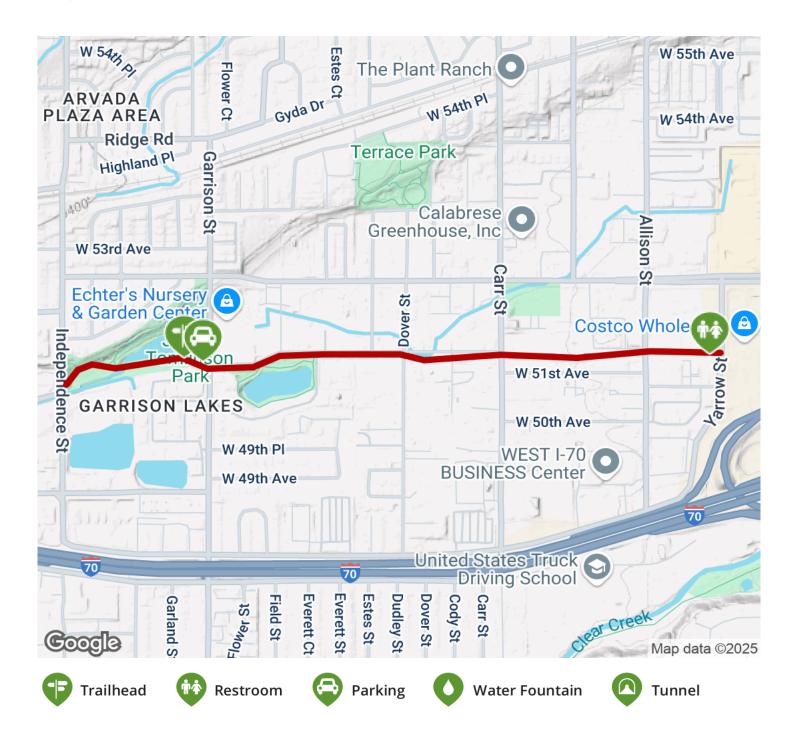

## **Parking & Trail Access**

Park at Jack B. Tomlinson Park on Garrison Street across from 51st Street.

States: ColoradoCounties: JeffersonLength: 1.3milesTrail end points: Independence Street toYarrow StreetTrail surfaces: ConcreteTrail category: Greenway/Non-RTTrail activities: Bike,InlineSkating,Wheelchair Accessible,Walking