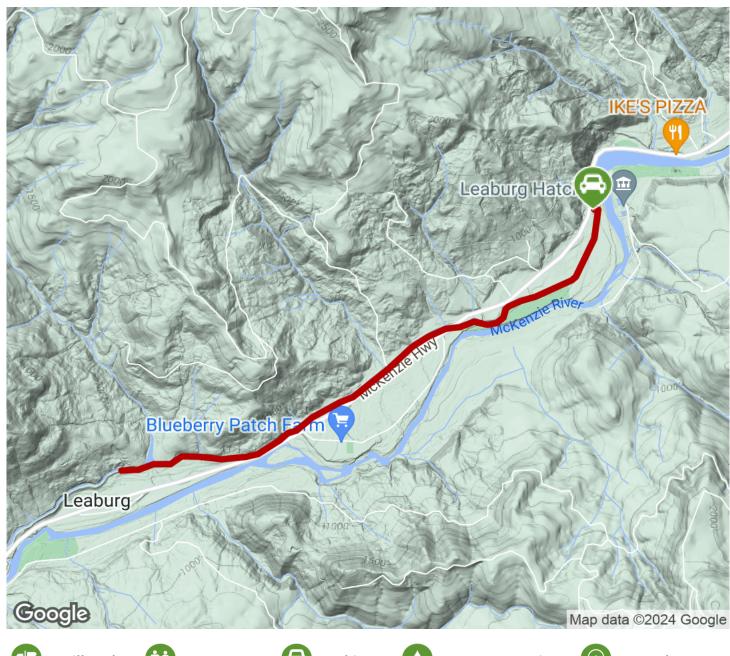

**States:** Oregon **Counties:** Lane Length: 3.78miles

Trail end points: Johnson Creek Rd. to Leaburg

Dam (McKenzie Highway) **Trail surfaces:** Gravel

Trail category: Greenway/Non-RT
Trail activities: Bike, Fishing, Walking

## Parking & Trail Access

Parking is available at the northeastern end of the trail by the Leaburg Dam, with a gravel lot located right where a footbridge crosses over the canal at the beginning of the trail. The lot is located on State Highway 126, just south of Leaburg Dam Road - a bus stop serviced by one of Lane County's routes is also located at that site.