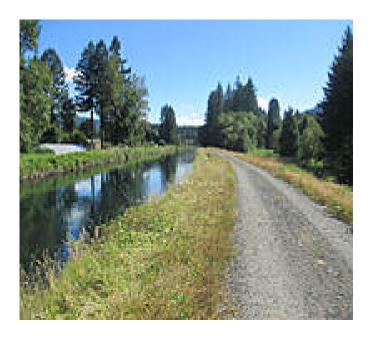

## Leaburg Canal Trail Oregon

The Leaburg Canal Trail is a gravel-surfaced trail that runs along a portion of its namesake canal, from its beginnings at the Leaburg

looking for a scenic training spot, or Eugene area residents looking for a secluded and easy out-and-back trail, the Leaburg Canal Trail has plenty to offer for those willing to travel a bit off the beaten path.

The Leaburg Canal Trail is a gravel-surfaced trail that runs along a portion of its namesake canal, from its beginnings at the Leaburg Dam, down to near where the power plant that the canal was constructed to support is located. The trail offers a flat and scenic path for pedestrians and cyclists with suitable tires, running along the ridge formed by the canal, with plentiful views of the pine forests and farmlands that border the McKenzie River.