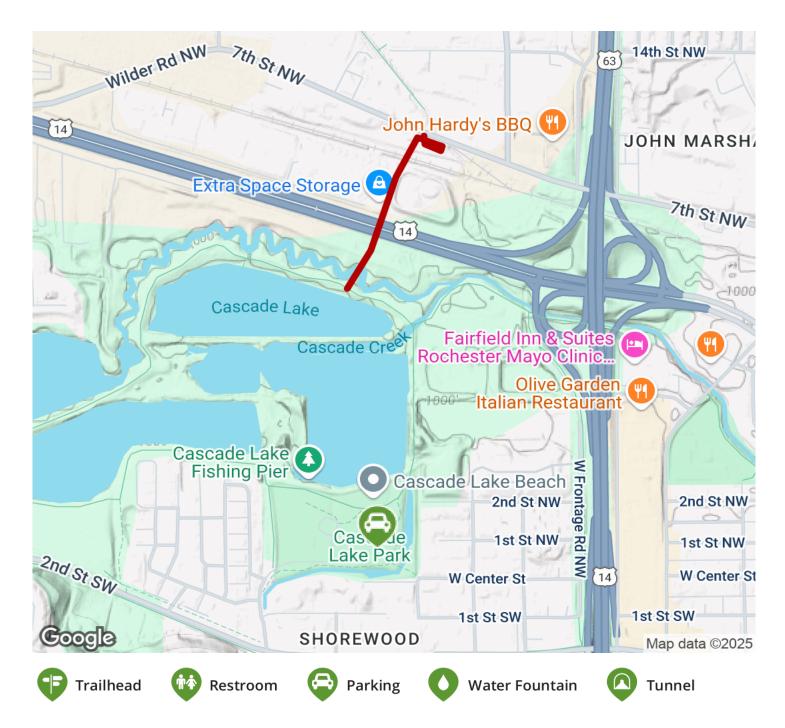

## **Parking & Trail Access**

Parking is available nearby in Cascade Lake Park, located at 88 23rd Avenue SW.

TrailLink.com

TrailLink.com