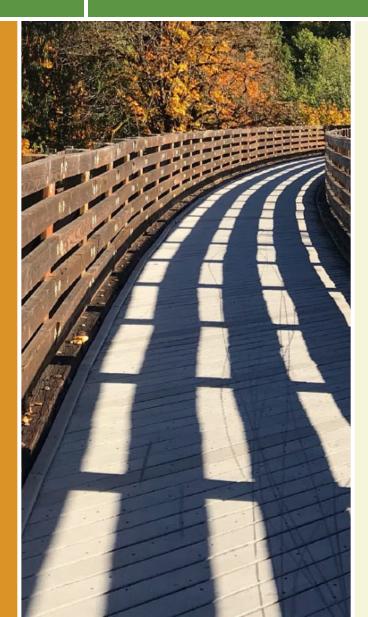

Arianna Celeste Macnamara Memorial Bridge Minnesota

Named in the memory of Arianna Celeste Macnamara, a 7-year old girl who was tragically killed when she was struck by a car while

Named in the memory of Arianna Celeste Macnamara, a 7-year old girl who was tragically killed when she was struck by a car while crossing a nearby intersection, the Arianna Celeste Macnamara Memorial Bridge aims to help prevent similar tragedies by providing a safe, off-road connection for cyclists and pedestrians between the <u>Cascade Creek Trail</u> and the <u>Douglas-Cascade Trail</u> in Rochester. The bridge crosses over US Highway 14, a set of railroad tracks, and 7th Street NW, allowing trail users to easily bypass these barriers, helping to tie together Rochester's growing trail network.