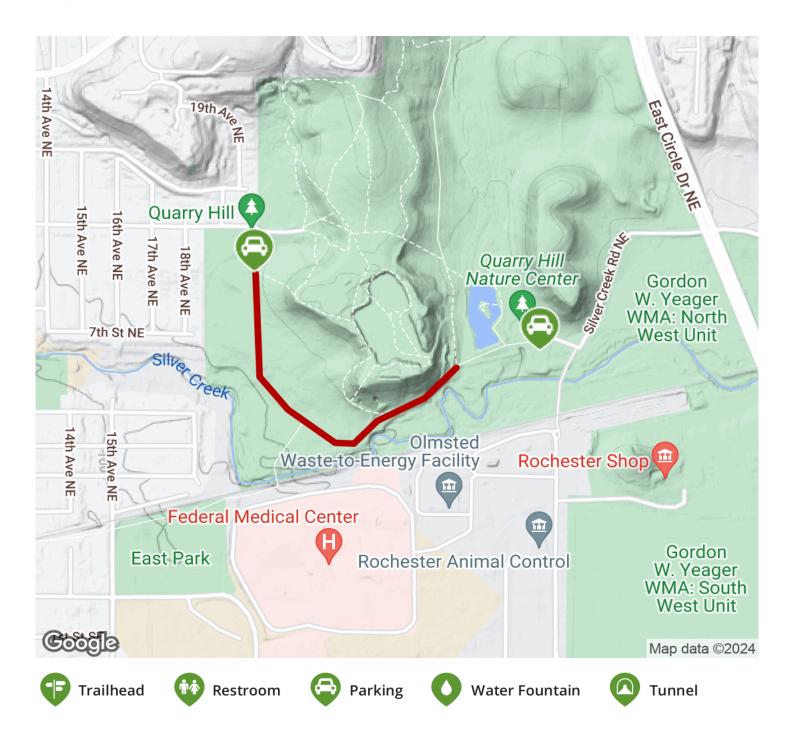

**States:** Minnesota **Counties:** Olmsted Length: 0.61miles

Trail end points: 9th St. NE to Quarry Hill

Nature Center

Trail surfaces: Asphalt

Trail category: Greenway/Non-RT

Trail activities: Bike, Inline Skating, Walking

## Parking & Trail Access

Parking is available at the Quarry Hill Nature Center, located at 701 Silver Creek Road NE. Additional parking is available at the western lot next to the athletic fields, located at the end of 9th Street NE, to the east of 19th Avenue NE.