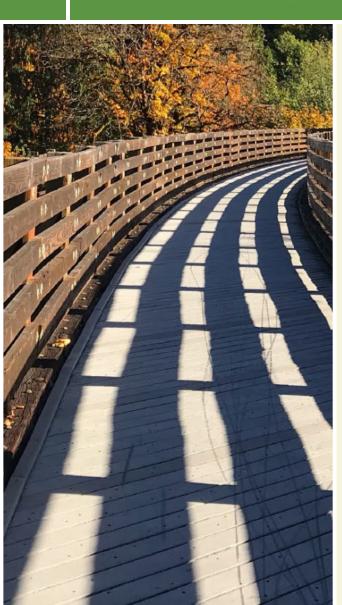

Located within the wooded acres of Quarry Hill Park, a popular recreation destination in Rochester, the Quarry Hill Family Trail is a flat, paved multi-use trail that serves as a connection in the area's trail network, as well as a pleasant place for a quick jog or stroll. The park is home to a stretch of Silver Creek, with deer, turtles, and a variety of bird species calling the area their home; within the park is the Quarry Hill Nature Center, where visitors can learn about the local wildlife, as well as the rich history of fossil collection in the area.