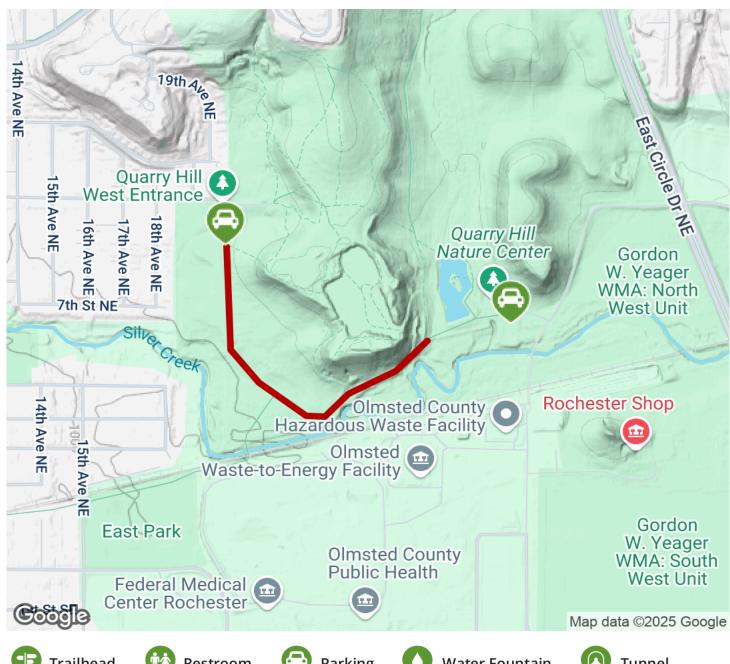

**States:** Minnesota **Counties:** Olmsted Length: 0.61miles

Trail end points: 9th St. NE to Quarry Hill

Nature Center

Trail surfaces: Asphalt

Trail category: Greenway/Non-RT

Trail activities: Bike, Inline Skating, Walking

## Parking & Trail Access

Parking is available at the Quarry Hill Nature Center, located at 701 Silver Creek Road NE. Additional parking is available at the western lot next to the athletic fields, located at the end of 9th Street NE, to the east of 19th Avenue NE.

**Parking** 

**Water Fountain** 

Tunnel