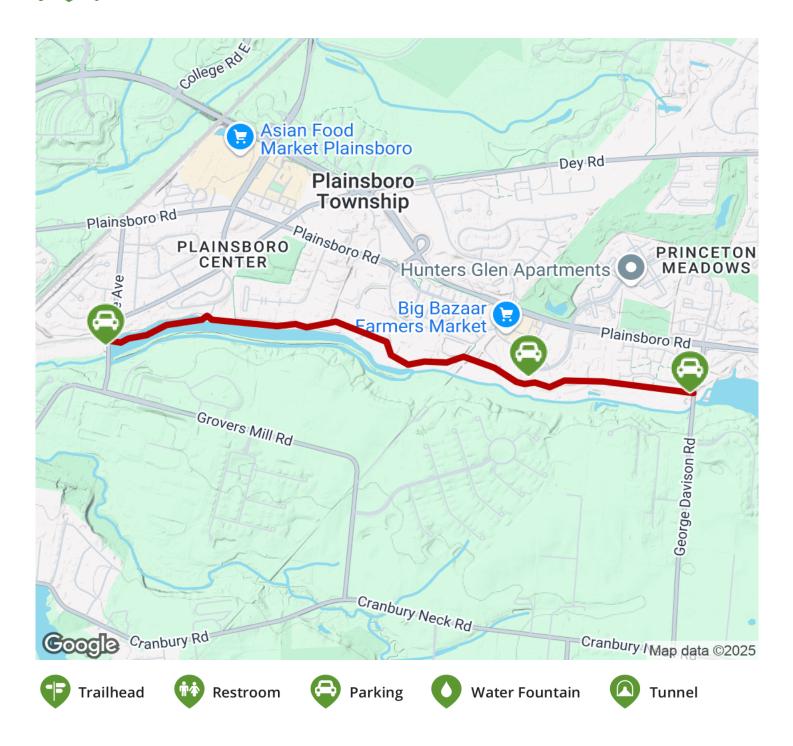

#### TrailLink.com

States: New Jersey Counties: Middlesex Length: 2.1miles Trail end points: Maple Avenue to George Davison Road Trail surfaces: Asphalt Trail category: Greenway/Non-RT Trail activities: Bike,Inline Skating,Wheelchair Accessible,Walking

### **Parking & Trail Access**

Parking is available at the west end of the trail on Maple Avenue. There's a smaller lot at the east end on George Davison Road. The trail can also be accessed on foot or by bike from Waters Edge Park on Pond View Drive and on Enterprise Drive.