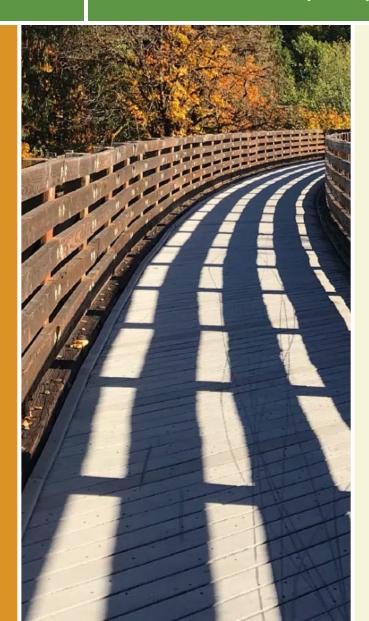

## The Lenape Trail is an paved multiuse pathway stretching two miles end-to-end. The winding trail sits on the tree-covered bank of

The Lenape Trail is an paved multiuse pathway stretching two miles end-to-end. The winding trail sits on the treecovered bank of Plainsboro pond, home to geese, swans and other waterfowl. Residents take advantage of the trail for fun and fitness with their families, as well as walk their dogs - in fact, there is a dog park located along the trail. For office workers in the buildings nearby, it's a chance for a change of scenery and immerse oneself in nature in the middle of the workday.