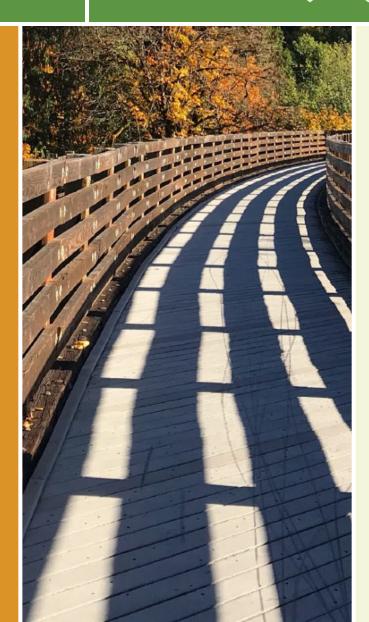

## The Essex Park Trail is a short, paved trail that connects neighborhoods in northern Rochester with the verdant grounds of

The Essex Park Trail is a short, paved trail that connects neighborhoods in northern Rochester with the verdant grounds of Essex Park, home to playgrounds and plenty of open recreation space. The trail makes for an ideal spot for dog-walkers and joggers, and can serve as a neighborhood shortcut to the start of the <u>Zumbro North</u> <u>Trail</u>, which follows the course of the river into downtown Rochester. A small, forested creek provides some scenic accompaniment along the way.