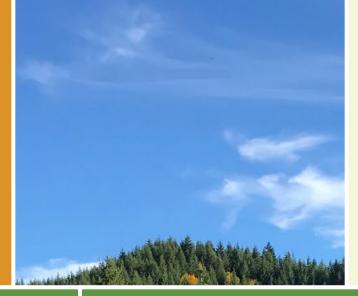

## The Essex Park Trail is a short, paved trail that connects neighborhoods in northern Rochester with the verdant grounds of

The Essex Park Trail is a short, paved trail that connects neighborhoods in northern Rochester with the verdant grounds of Essex Park, home to playgrounds and plenty of open recreation space. The trail makes for an ideal spot for dog-walkers and joggers, and can serve as a neighborhood shortcut to the start of the <u>Zumbro North</u> <u>Trail</u>, which follows the course of the river into downtown Rochester. A small, forested creek provides some scenic accompaniment along the way.