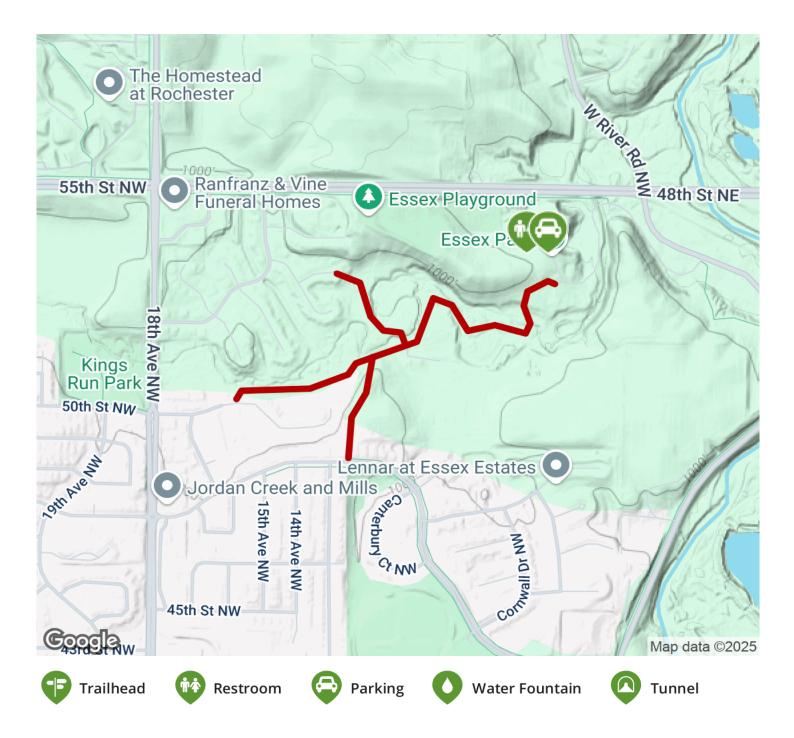

## **Parking & Trail Access**

Parking is available in Essex Park, located at 5455 W River Road NW.

States: Minnesota Counties: Olmsted Length: 1.1miles Trail end points: 50th St. NW to Essex Park Trail surfaces: Asphalt Trail category: Greenway/Non-RT Trail activities: Bike,Inline Skating,Walking