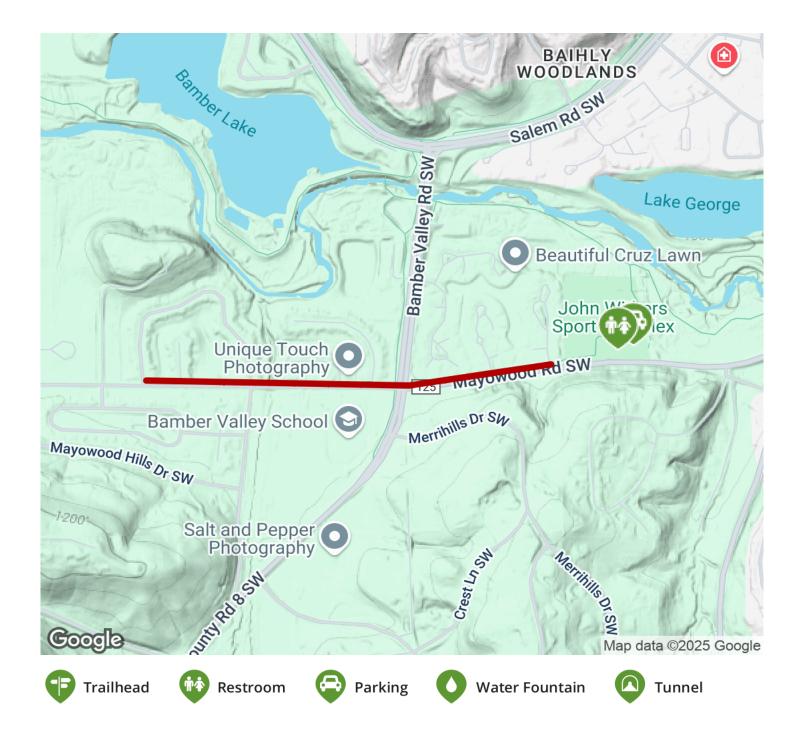

## Parking & Trail Access

Parking is available at the John Withers Sports Complex, located on Mayowood Road SW just east of Tiffany Cove SW.

States: Minnesota Counties: Olmsted Length: 0.7miles Trail end points: John Withers Sport Complex to Stonegate Ct. SW Trail surfaces: Asphalt Trail category: Greenway/Non-RT Trail activities: Bike,Inline Skating,Wheelchair Accessible,Walking