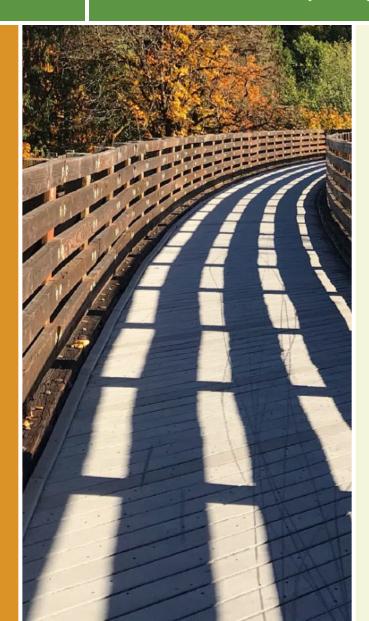

## A short sidepath trail that runs through a neighborhood in the southern reaches of Rochester, the Hart Farms Trail offers a

A short sidepath trail that runs through a neighborhood in the southern reaches of Rochester, the Hart Farms Trail offers a pleasant asphalt path for local residents. Sharing the roadside with a row of power lines, the path navigates a series of rolling hills on the outskirts of the adjacent neighborhoods, providing a nice option for joggers and dog-walkers.