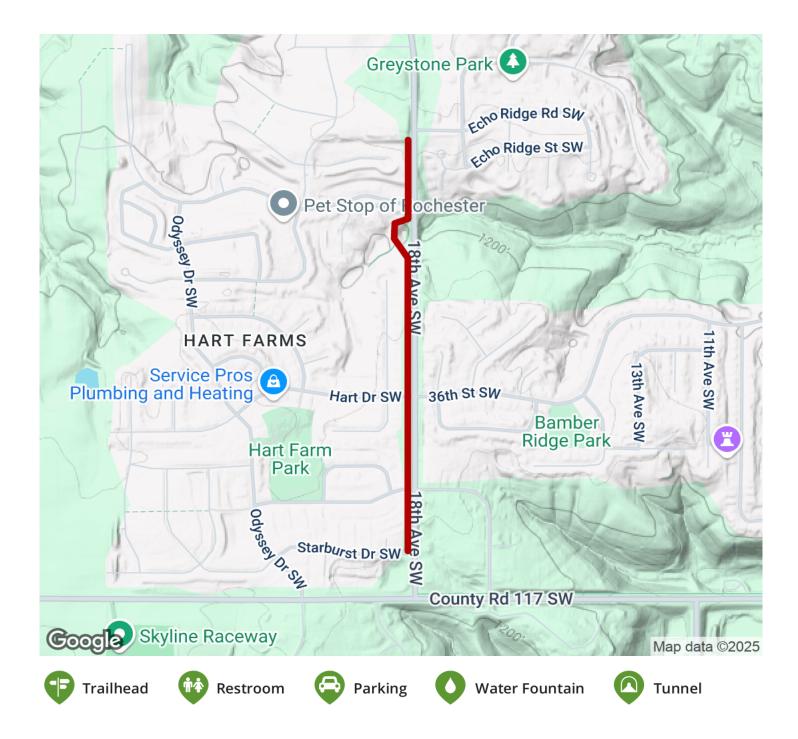

### **Parking & Trail Access**

On-street parking is available on local streets near the trail; be sure to follow any posted parking signs and regulations.

States: Minnesota Counties: Olmsted Length: 0.7miles Trail end points: Starburst Dr. SW to 32nd St. SW Trail surfaces: Asphalt Trail category: Greenway/Non-RT