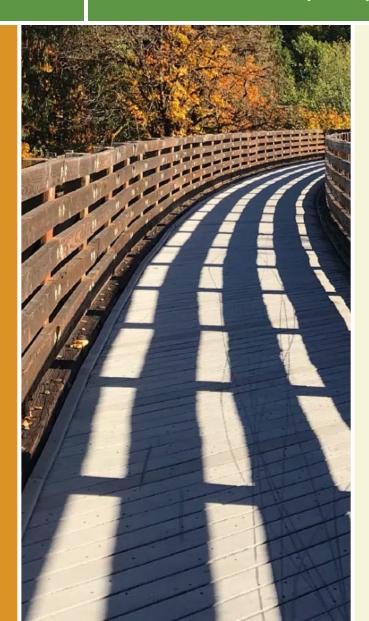

## People in the Levy neighborhood of North Little Rock have the opportunity to enjoy a good quality multipurpose pathway right on

People in the Levy neighborhood of North Little Rock have the opportunity to enjoy a good quality multipurpose pathway right on their doorstep. The Levy Spur Trail sits on a converted Union Pacific railbed. It is paved the whole length between Pike Avenue beneath I-40/ US 65, and Louisiana St., although the old railroad corridor continues to the Camp Robinson town line. The trail is suitable for walking, jogging, biking, and wheelchair use. It can also act as a commuting path, as it travels between the residential and commercial parts of the neighborhood.