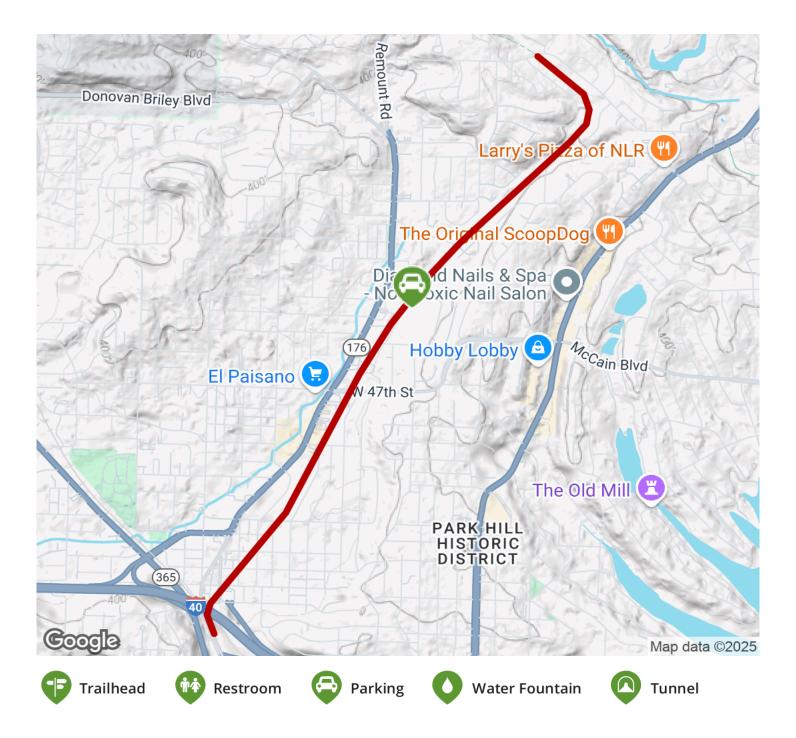

## People in the Levy neighborhood of North Little Rock have the opportunity to enjoy a good quality multipurpose pathway right on

People in the Levy neighborhood of North Little Rock have the opportunity to enjoy a good quality multipurpose pathway right on their doorstep. The Levy Spur Trail sits on a converted Union Pacific railbed. It is paved the whole length between Pike Avenue beneath I-40/ US 65, and Louisiana St., although the old railroad corridor continues to the Camp Robinson town line. The trail is suitable for walking, jogging, biking, and wheelchair use. It can also act as a commuting path, as it travels between the residential and commercial parts of the neighborhood.

#### TrailLink.com

States: Arkansas Counties: Pulaski Length: 4.1miles Trail end points: Pike Avenue to Louisiana Ave. Trail surfaces: Asphalt Trail category: Rail-Trail

Skating, Wheelchair Accessible, Walking

### Parking & Trail Access

Park at the trailhead on 52nd Street. There's a few spaces found in a lot at the southern end of the trail. You may also be park at the business premises along the trail.