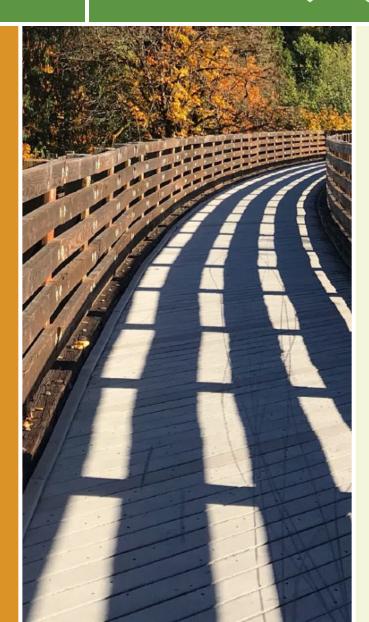

## Highway 287 Bypass Trail Colorado

Adjacent to Highway 287 in Lafayette, the this multipurpose path provides a space for both recreation and commuting. The wide

Adjacent to Highway 287 in Lafayette, the this multipurpose path provides a space for both recreation and commuting. The wide concrete trail stretches between Baseline Road and Cherrywood Drive. Sitting in the grassy landscaped margin of the highway, the trail moves between residential and commercial areas. The trail connects walkers and bicyclists in Lafayette to the <u>Coal Creek Trail</u>, a regional trail running through scenic open space between Superior and Erie.