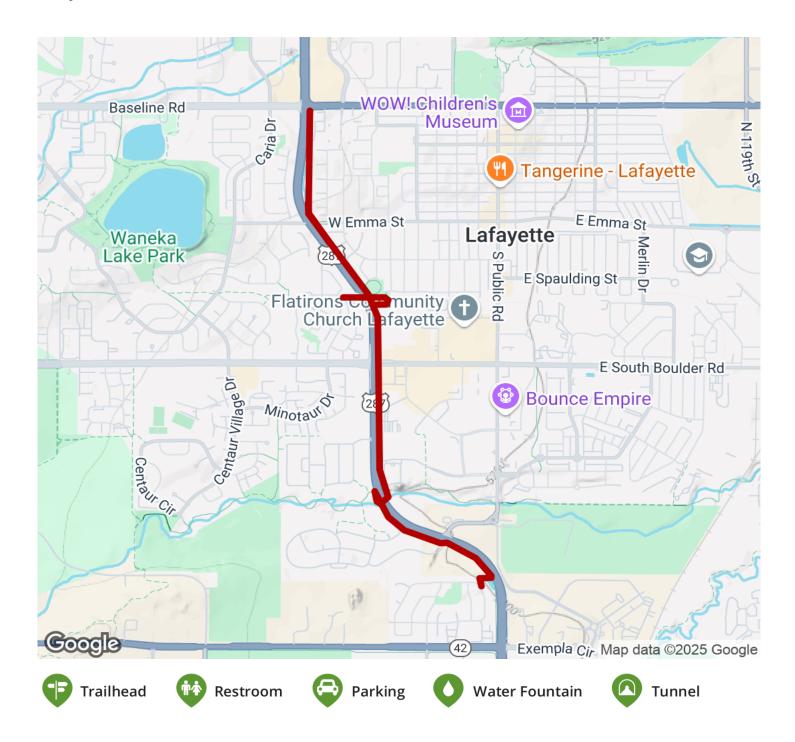

## Highway 287 Bypass Trail Colorado

Adjacent to Highway 287 in Lafayette, the this multipurpose path provides a space for both recreation and commuting. The wide

Adjacent to Highway 287 in Lafayette, the this multipurpose path provides a space for both recreation and commuting. The wide concrete trail stretches between Baseline Road and Cherrywood Drive. Sitting in the grassy landscaped margin of the highway, the trail moves between residential and commercial areas. The trail connects walkers and bicyclists in Lafayette to the <u>Coal Creek Trail</u>, a regional trail running through scenic open space between Superior and Erie.

## **Parking & Trail Access**

States: Colorado Counties: Boulder Length: 2miles Trail end points: Cherrywood Drive to Baseline Road Trail surfaces: Concrete Trail category: Greenway/Non-RT Trail activities: Bike,Inline Skating,Wheelchair Accessible,Walking

You may be able to park at the business premises along the route.

TrailLink.com

TrailLink.com