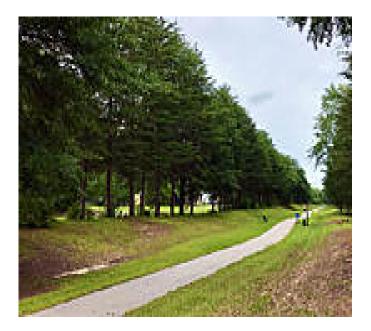

### The small town of Pelion lies 22 miles southwest of the South Carolina capital, Columbia. The town boasts its own rail-trail, a 0.8

The small town of Pelion lies 22 miles southwest of the South Carolina capital, Columbia. The town boasts its own rail-trail, a 0.8 mile walking path occupying a disused railway track. The trail is sandwiched between Railroad Avenue on the and Pelion Road, but rows of trees help to obscure the adjacent streets. Along the trail is a small community park with picnic shelters and a playground. Benches and trash receptacles are also available at intervals along the pedestrian path. There is a trail crossing at Main Street/ US 178.