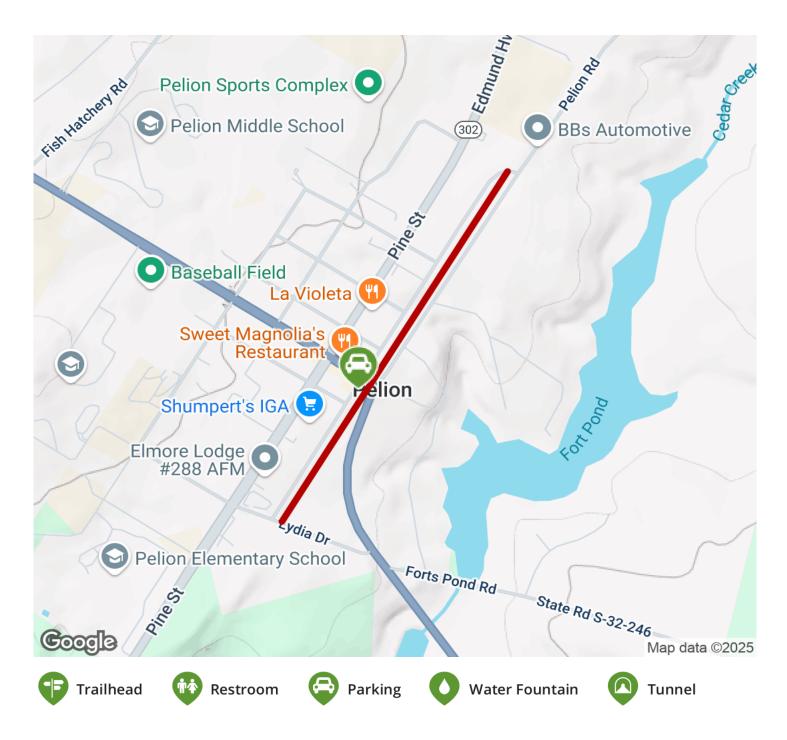

### **Parking & Trail Access**

There is parking at the intersection on Railroad Avenue and Main Street.

States: South Carolina Counties: Lexington Length: 0.8miles Trail end points: Railroad Ave to Lydia Drive Trail surfaces: Asphalt Trail category: Rail-Trail Trail activities: Bike,Wheelchair Accessible,Walking