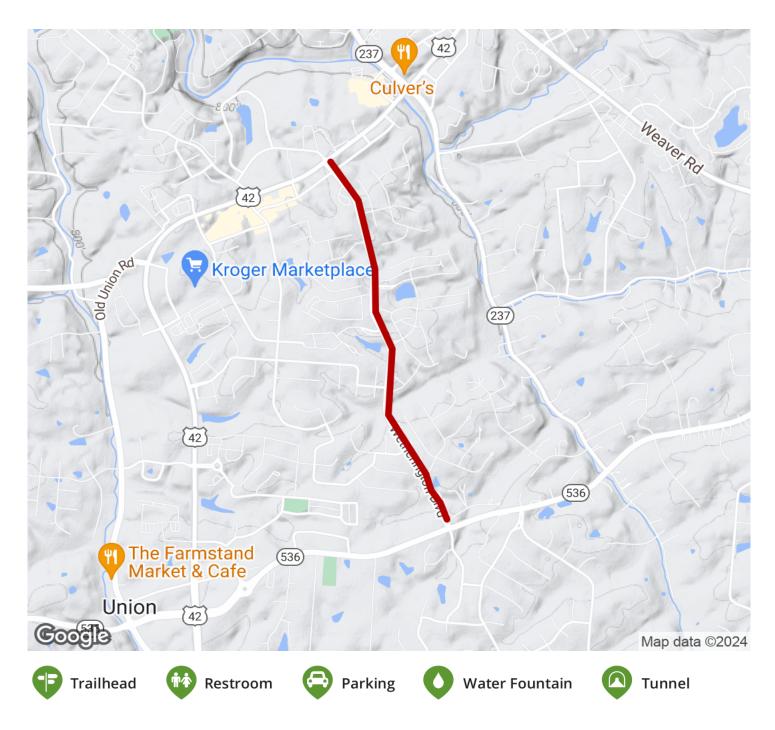

**States:** Kentucky **Counties:** Boone Length: 1.4miles

Trail end points: US 42 (Florence) to Mt. Zion

Road (Union)

Trail surfaces: Asphalt

Trail category: Greenway/Non-RT

Trail activities: Bike, Inline

Skating, Wheelchair Accessible, Walking

## Parking & Trail Access