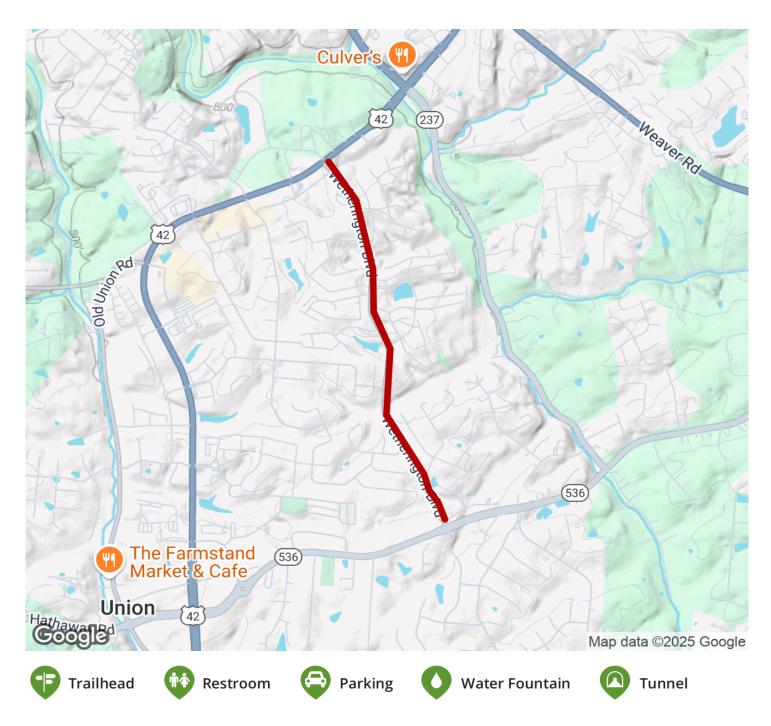

**States:** Kentucky **Counties:** Boone Length: 1.4miles

Trail end points: US 42 (Florence) to Mt. Zion

Road (Union)

Trail surfaces: Asphalt

Trail category: Greenway/Non-RT

Trail activities: Bike, Inline

Skating, Wheelchair Accessible, Walking

## Parking & Trail Access