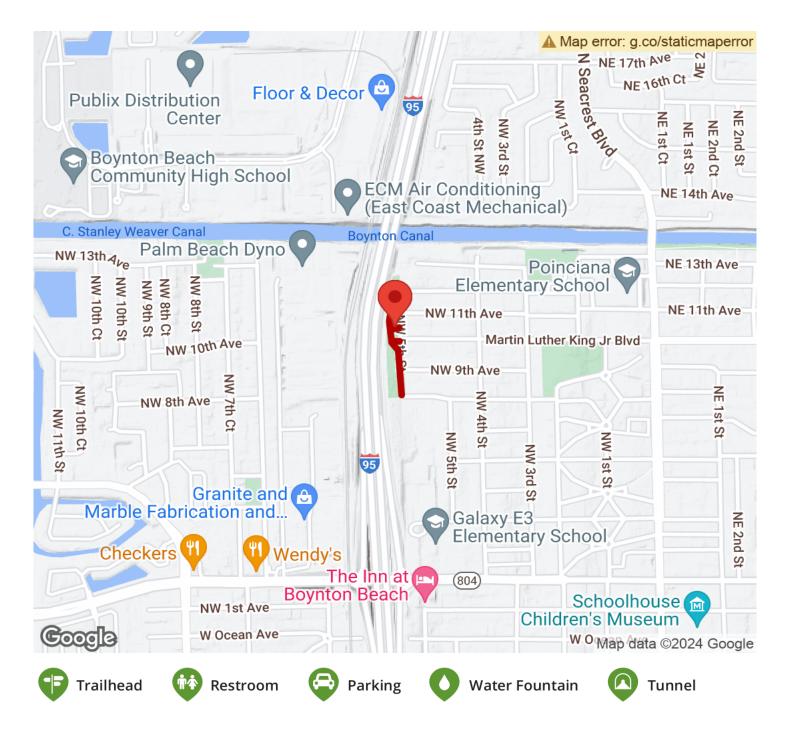

## A short pathway in the community of Boynton Beach, the Barton Greenway runs through the grounds of Barton Memorial Park, the



A short pathway in the community of Boynton Beach, the Barton Greenway runs through the grounds of Barton Memorial Park, the site of a historic local graveyard for the area's African American community. The park is named in honor of the Barton family, who helped to preserve the cemetery during the development of the adjacent highway during the 1970s.





States: Florida

**Counties:** Palm Beach Length: 0.3miles

**Trail end points:** 8th Ave. to 12th Ave.

Trail surfaces: Asphalt

**Trail category:** Greenway/Non-RT **Trail activities:** Bike,Wheelchair

Accessible, Walking

## Parking & Trail Access

No dedicated parking is available for this trail.