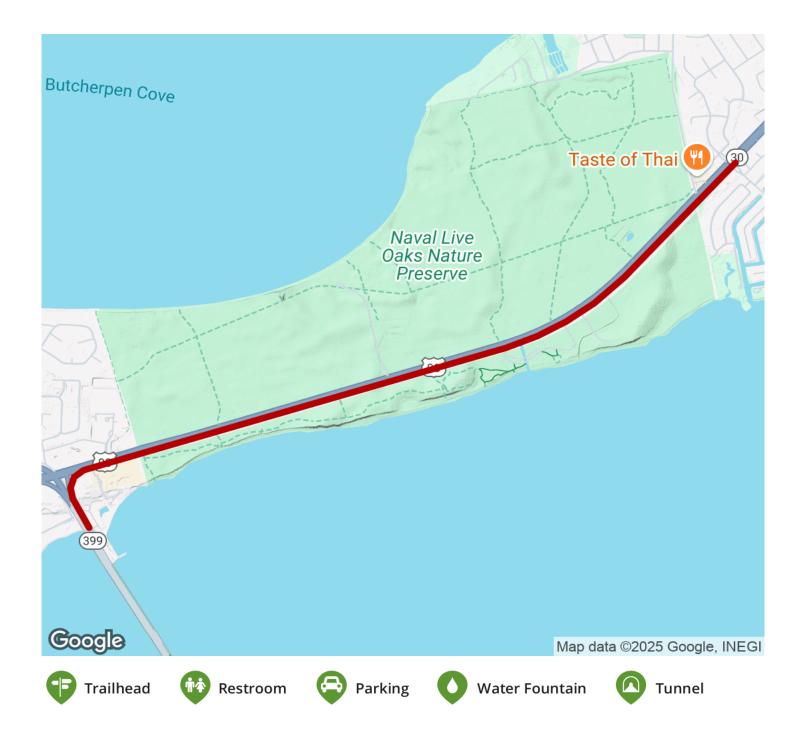

TrailLink.com

States: Florida Counties: Santa Rosa Length: 3miles Trail end points: Pensacola Beach Rd to Gondolier Blvd Trail surfaces: Asphalt Trail category: Greenway/Non-RT Trail activities: Bike,Inline Skating,Walking

## **Parking & Trail Access**

Parking may be available at local businesses on the western end of the trail; be sure to follow any posted parking signs and regulations.

TrailLink.com

**Gulf Breeze Parkway Trail** Florida