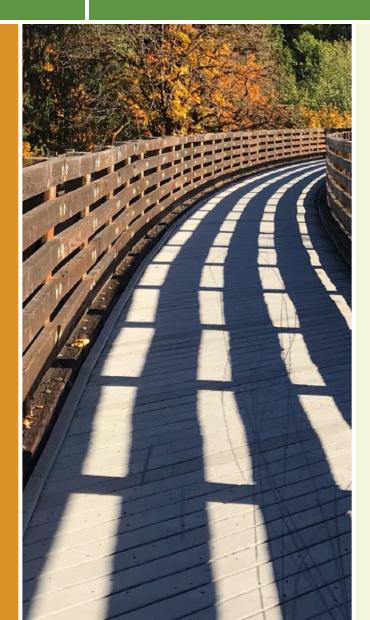

With the exception of some narrower stretches on the western end, the trail maintains a smooth, wide asphalt surface. While the adjacent roadway makes for a loud and not very scenic companion to the trail, the beautiful Florida woods to the south, which mark the edge of the Gulf Islands National Seashore, helps to improve the surroundings and offers some much-needed shade.