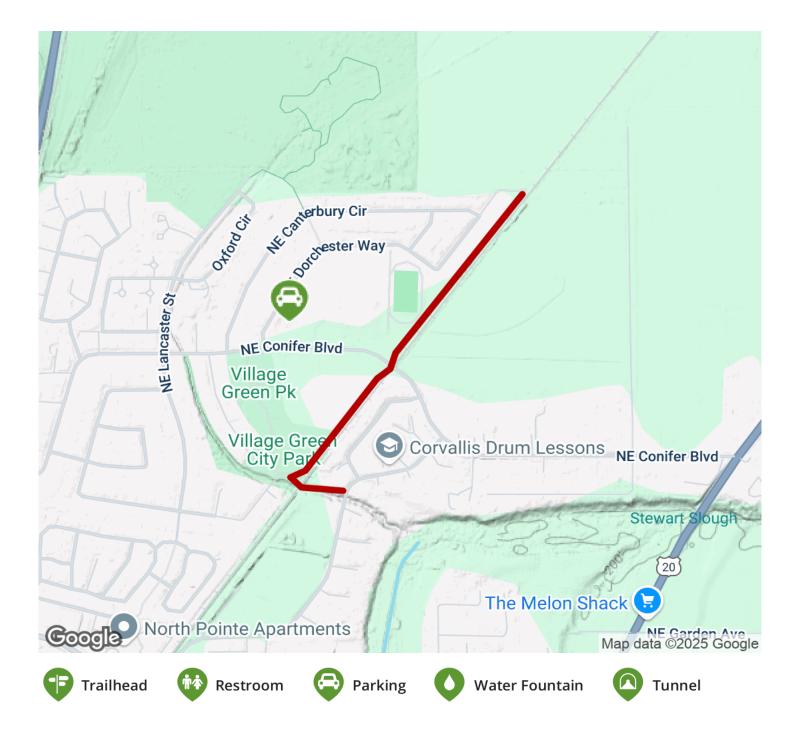

## **Parking & Trail Access**

Parking may be available outside of school hours across from the city park at Cheldelin Middle School, on NE Conifer Boulevard.

States: OregonCounties: BentonLength: 0.6milesTrail end points: NE Conser St. to East of NEManchester St.Trail surfaces: AsphaltTrail category: Rail-Trail