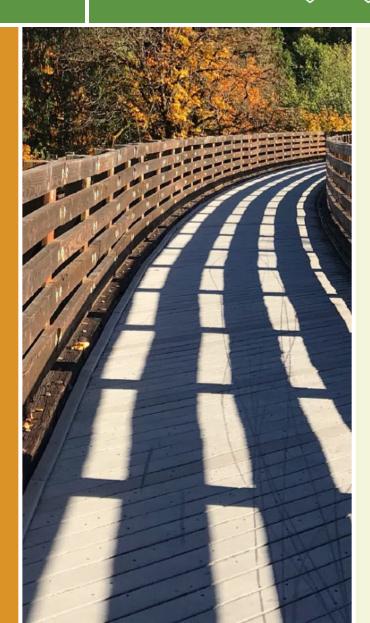

## Beginning in the city of Corvallis' Village Green Park, this short rail-with-trail provides a nice, smooth path for local cyclists and

Beginning in the city of Corvallis' Village Green Park, this short rail-with-trail provides a nice, smooth path for local cyclists and pedestrians to get in some exercise and recreation. The trail runs through the open space of the park, paralleling the railroad tracks, before coming to an end outside a residential neighborhood at the city's northeastern limits.