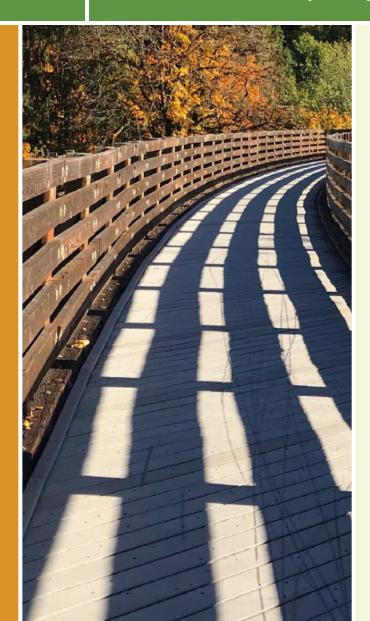

## The Longboat Key Bike Trail spans the entire barrier island along the Gulf of Mexico Dr. This bike trail provides tourists the perfect

The Longboat Key Bike Trail spans the entire barrier island along the Gulf of Mexico Dr. This bike trail provides tourists the perfect car-free route to navigate the beaches and other attractions of the region. At its widest point, Longboat Key is only 1 mile wide, so from nearly point along this bike trail, public beach access is only a short side street away.

Most of the island's private resorts are along this route in addition to yacht clubs, two golf courses and a variety of restaurants and cafes. The Bike Trail also passes by Bayfront Park which has a kayak launch, playground, dog park, pickleball/tennis courts and indoor recreation center.