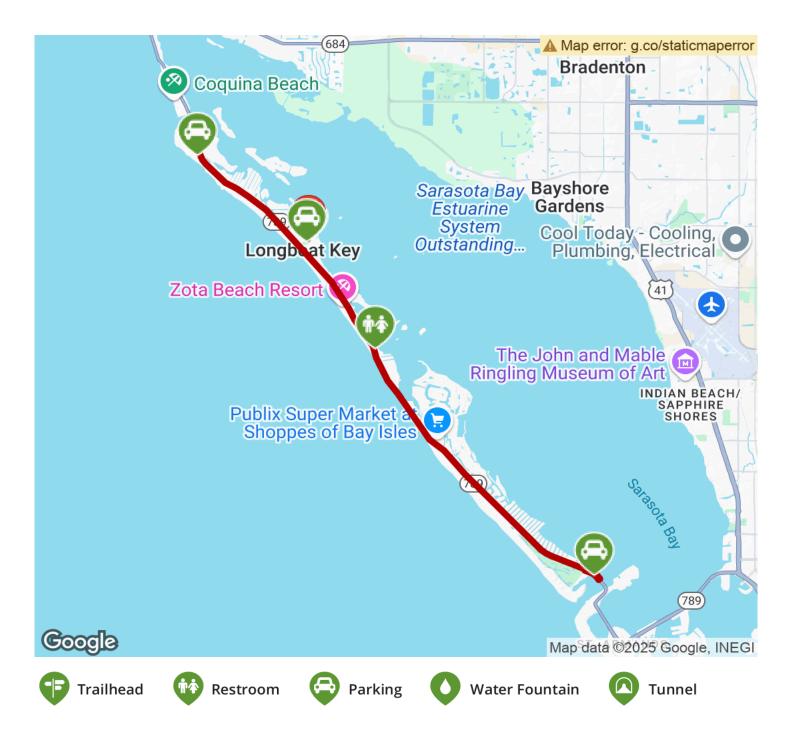

## TrailLink.com

States: Florida Counties: Manatee,Sarasota Length: 9.47miles Trail end points: N Shore Dr. to Overlook Park (Gulf of Mexico Dr.) Trail surfaces: Concrete Trail category: Greenway/Non-RT Trail activities: Bike,Inline Skating,Wheelchair Accessible,Walking

## **Parking & Trail Access**

Parking is available at Overlook Park. See TraillLink Map for more detailed directions.

TrailLink.com

TrailLink.com