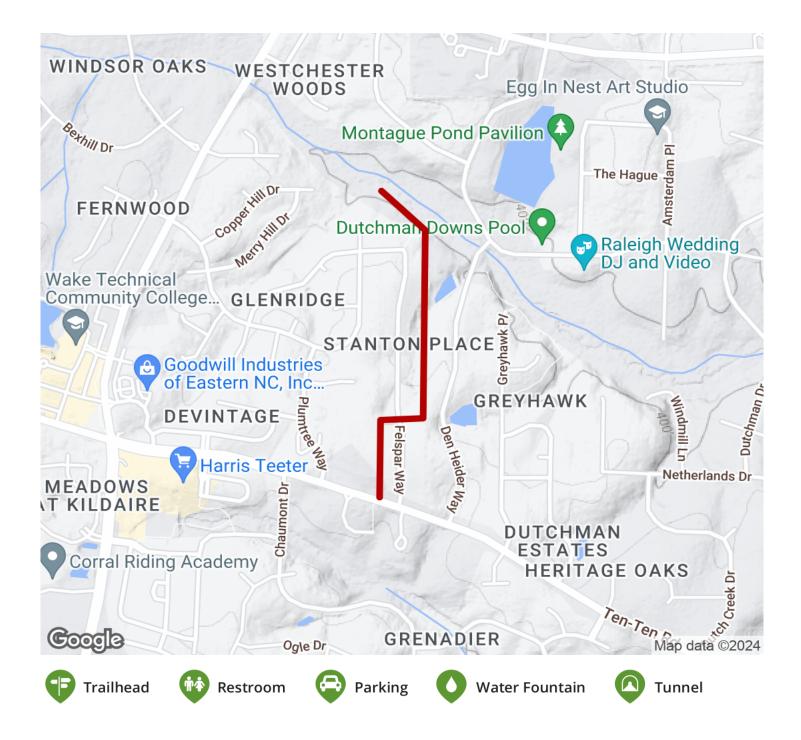

## **Parking & Trail Access**

There is no designated parking for this trail. On-street parking is available on Felspar Way.

States: North Carolina Counties: Wake Length: 0.7miles Trail end points: Ten-Ten Road to Dutchman's Branch Trail surfaces: Asphalt Trail category: Greenway/Non-RT Trail activities: Bike,Inline