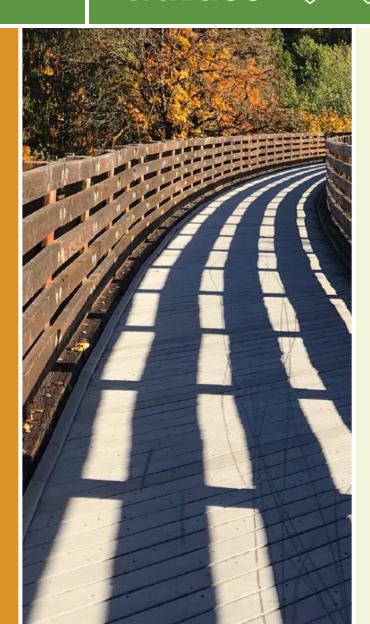

## **Camp Branch Greenway** North Carolina

A morning jog, an evening walk or a place to take off the training wheels, this short neighborhood path provides opportunities for

A morning jog, an evening walk or a place to take off the training wheels, this short neighborhood path provides opportunities for that and more. Located in the Stanton Place neighborhood of Cary, the asphalt trail sits hemmed in by vegetation and backyard fences, traveling in the space behind single-family homes. The trail travels from Ten-Ten Road up to the woods around Dutchman's Branch. Future plans will see the trail extended in both directions, north and south.