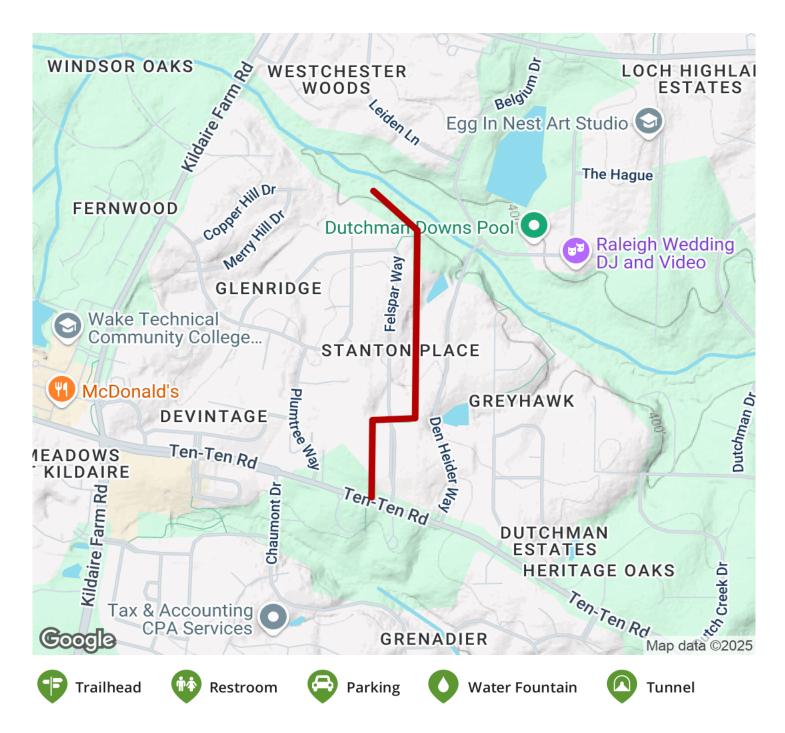

## Camp Branch Greenway North Carolina

A morning jog, an evening walk or a place to take off the training wheels, this short neighborhood path provides opportunities for

A morning jog, an evening walk or a place to take off the training wheels, this short neighborhood path provides opportunities for that and more. Located in the Stanton Place neighborhood of Cary, the asphalt trail sits hemmed in by vegetation and backyard fences, traveling in the space behind single-family homes. The trail travels from Ten-Ten Road up to the woods around Dutchman's Branch. Future plans will see the trail extended in both directions, north and south.

States: North Carolina

**Counties:** Wake Length: 0.7miles

Trail end points: Ten-Ten Road to Dutchman's

Branch

Trail surfaces: Asphalt

Trail category: Greenway/Non-RT

Trail activities: Bike, Inline

Skating, Wheelchair Accessible, Walking

## Parking & Trail Access

There is no designated parking for this trail. On-street parking is available on Felspar Way.