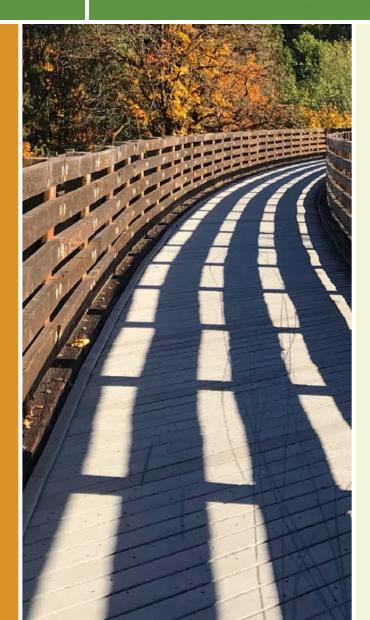

Little Chico Creek Bike Path California

This paved biking and walking path provides an opportunity to experience the scenic Little Chico Creek ecosystem in the heart of

This paved biking and walking path provides an opportunity to experience the scenic Little Chico Creek ecosystem in the heart of Chico, California. The trail begins on the corner of Humboldt Avenue and crosses under Golden State Highway/ State Route 99 following alongside the shady stream, ending on Bruce Road. Along the way, it also passes by other points of interest including the Teichert Ponds, a city-run wildlife refuge on SR 99 on the former site of a quarry. Children can use the trail to travel to school, since it reaches into the nearby neighborhoods and connects to Marsh Junior High as well as Little Chico Elementary.