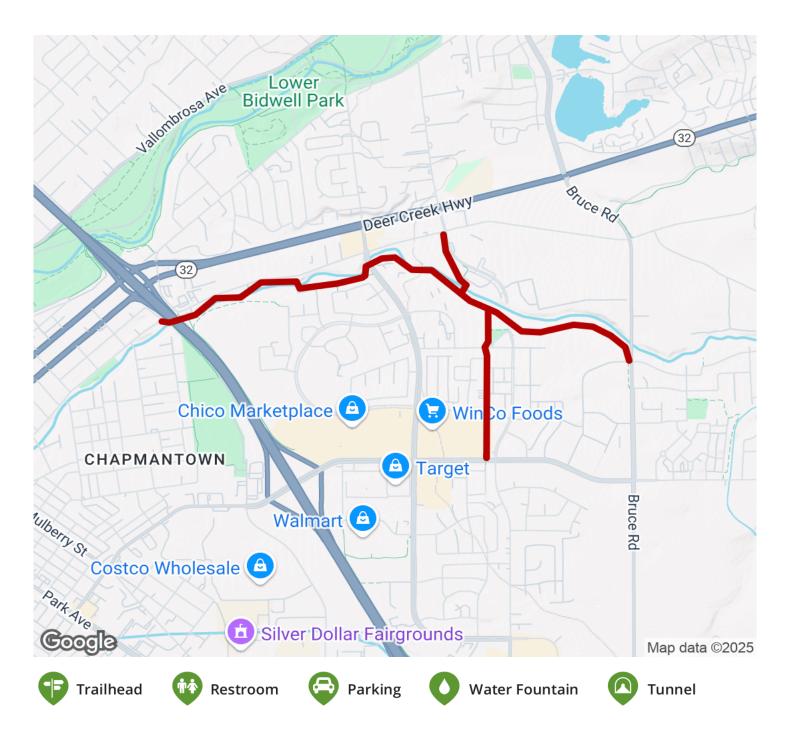

Little Chico Creek Bike Path California

This paved biking and walking path provides an opportunity to experience the scenic Little Chico Creek ecosystem in the heart of

This paved biking and walking path provides an opportunity to experience the scenic Little Chico Creek ecosystem in the heart of Chico, California. The trail begins on the corner of Humboldt Avenue and crosses under Golden State Highway/ State Route 99 following alongside the shady stream, ending on Bruce Road. Along the way, it also passes by other points of interest including the Teichert Ponds, a city-run wildlife refuge on SR 99 on the former site of a quarry. Children can use the trail to travel to school, since it reaches into the nearby neighborhoods and connects to Marsh Junior High as well as Little Chico Elementary.

## **Parking & Trail Access**

States: California Counties: Butte Length: 2.6miles Trail end points: Humboldt Avenue to Bruce Road Trail surfaces: Asphalt Trail category: Greenway/Non-RT Trail activities: Bike,Inline Skating,Wheelchair Accessible,Walking

There is no dedicated parking for this trail.

TrailLink.com

TrailLink.com