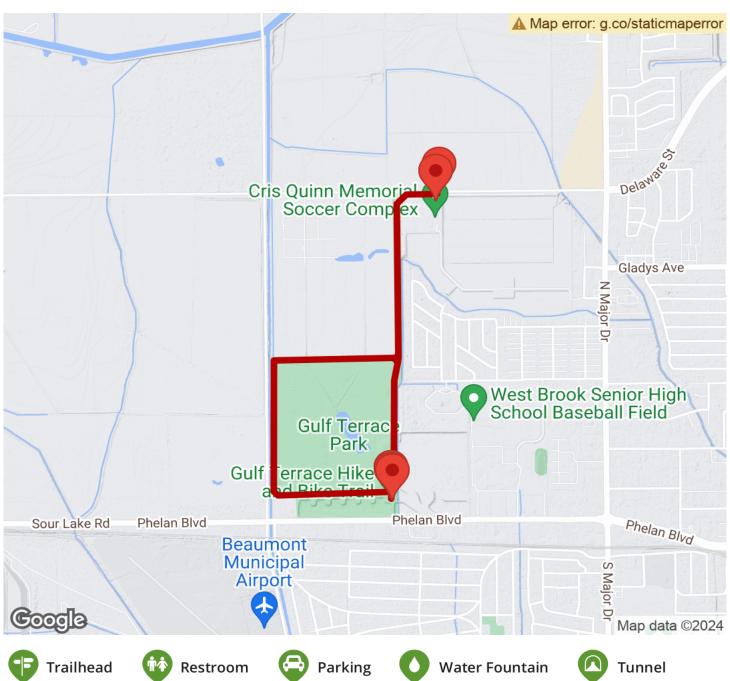

### Parking & Trail Access

There is one trailhead on 9310 Phelan Boulevard, with a small parking lot. Another option is to park at the entrance to the soccer complex at the north end of the trail at 9001 Dishman Rd, Beaumont, TX which has more room to park.