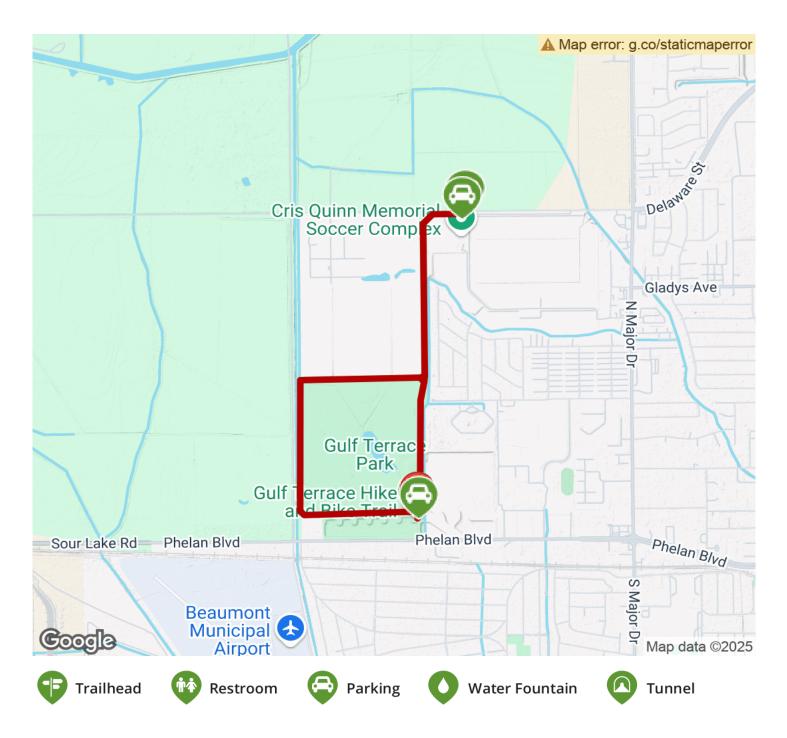

#### Gulf Terrace Hike and Bike Trail was Beaumont's first nonmotorized multipurpose trail. The trail sits on the levee of a

Gulf Terrace Hike and Bike Trail was Beaumont's first non-motorized multipurpose trail. The trail sits on the levee of a detention pond, ringing around the edge of the facility. The official trailhead is on Phelan Boulevard and signage at the entrance of the trail directs users around the square loop, which is two miles long, or the full 3.5 mile route, which includes branching north past the soccer fields on Dishman Road and back. The trail features long, fairly straight stretches, broken up by the turns of the loop. A carpet of green grass and wildflowers is the main scenery to be found. The trail is popular with residents for exercise, including running and bike riding. Dogs are allowed but must remain leashed. The trail is paved and flat, so it's main challenge is the lack of shade to protect users from the Texas sun. There are, however, shaded benches located off the trail.

#### **Parking & Trail Access**

There is one trailhead on 9310 Phelan Boulevard, with a small parking lot. Another option is to park at the entrance to the soccer complex at the north end of the trail at 9001 Dishman Rd, Beaumont, TX which has more room to park.