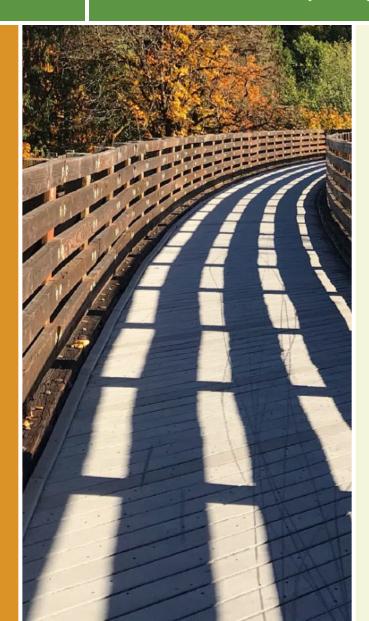

#### Gulf Terrace Hike and Bike Trail was Beaumont's first nonmotorized multipurpose trail. The trail sits on the levee of a

Gulf Terrace Hike and Bike Trail was Beaumont's first non-motorized multipurpose trail. The trail sits on the levee of a detention pond, ringing around the edge of the facility. The official trailhead is on Phelan Boulevard and signage at the entrance of the trail directs users around the square loop, which is two miles long, or the full 3.5 mile route, which includes branching north past the soccer fields on Dishman Road and back. The trail features long, fairly straight stretches, broken up by the turns of the loop. A carpet of green grass and wildflowers is the main scenery to be found. The trail is popular with residents for exercise, including running and bike riding. Dogs are allowed but must remain leashed. The trail is paved and flat, so it's main challenge is the lack of shade to protect users from the Texas sun. There are, however, shaded benches located off the trail.