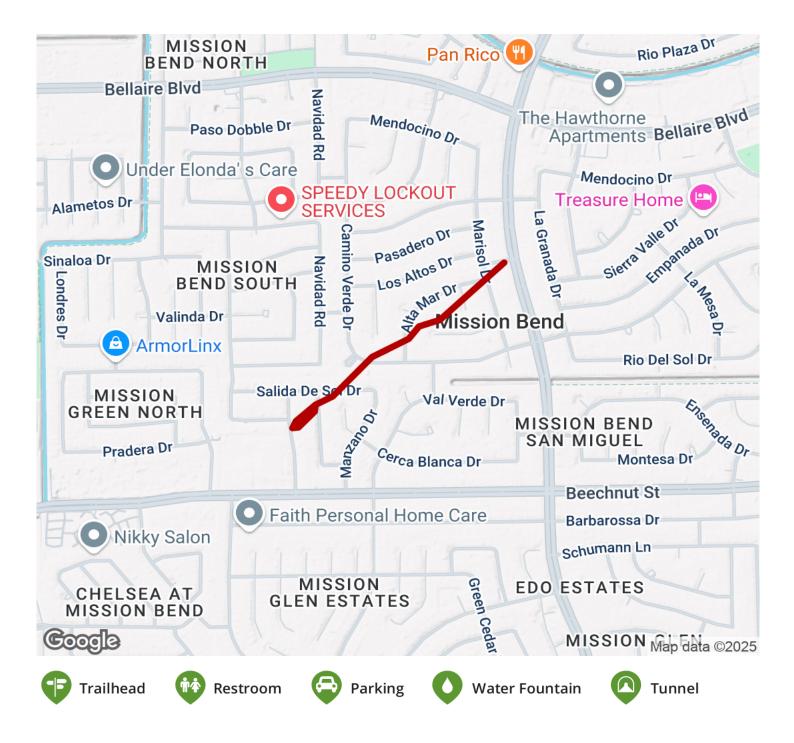

### **Parking & Trail Access**

There is no dedicated parking for this trail.

States: Texas Counties: Fort Bend Length: 0.6miles Trail end points: Los Altos Drive to Soneto Drive Trail surfaces: Concrete Trail category: Greenway/Non-RT Trail activities: Bike,Inline Skating,Wheelchair Accessible,Walking