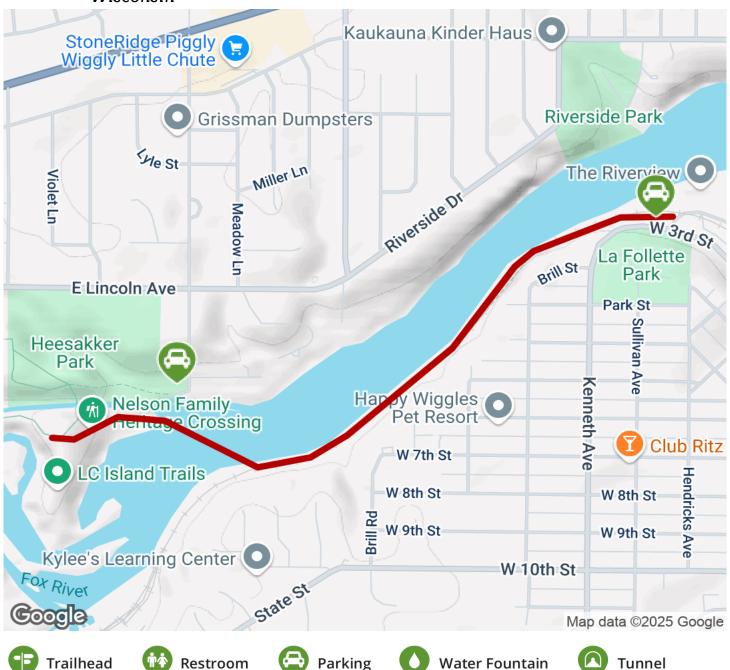

From Little Chute, trails provide access to the crossing from Island Park (100 Monroe Street) and Heesakker Park. From downtown Kaukauna, a sidewalk connection and a paved rail-trail along Third Street leads to the crossing. The distance from the bridge to downtown Kaukauna is about a mile, and from the bridge to the trailhead parking is roughly ¾ of a mile. The trails leading to the crossing and the bridge crossing itself are

#### Parking & Trail Access

In Little Chute, parking is available at several locations by Heesakker Park (in the small parking lot at the end of Sanitorium Road, or there's street parking on Lincoln Avenue and on Garfield Avenue).

In Kaukauna, parking is available at the trailhead off Bicentennial Court.