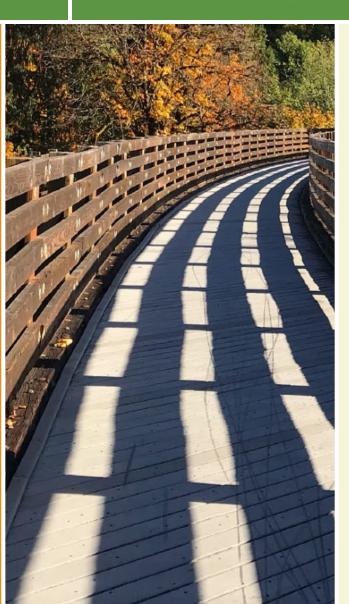

The Nelson Family Heritage Crossing is a 1,100-foot pedestrian/bicycle bridge crossing the Fox River between the downtown districts of the Village of Little Chute and the City of Kaukauna. Along with enjoying scenic views of the river, residents and visitors can use the bridge while walking, biking, running, commuting, birdwatching, and fishing.