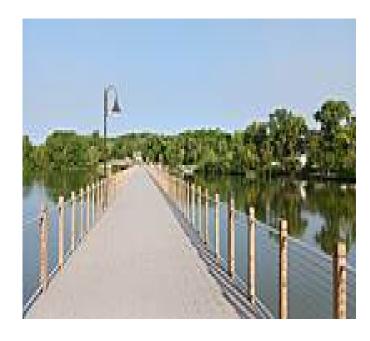

The Nelson Family Heritage Crossing is a 1,100-foot pedestrian/bicycle bridge crossing the Fox River between the downtown districts of the Village of Little Chute and the City of Kaukauna. Along with enjoying scenic views of the river, residents and visitors can use the bridge while walking, biking, running, commuting, birdwatching, and fishing.