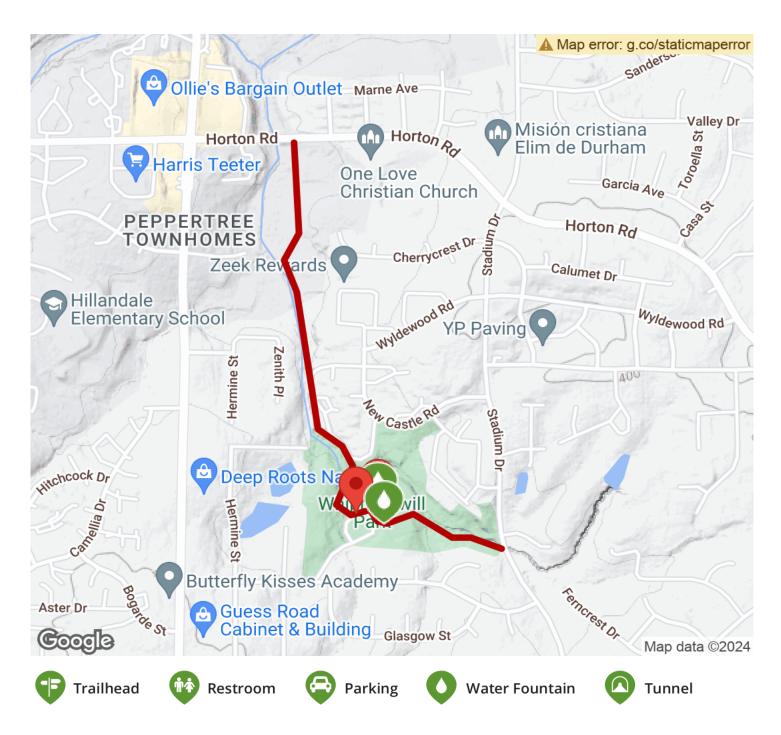

The trail ends at Stadium Drive, where a concrete sidepath continues the journey south.

The northernmost segment of Durham's North-South Greenway, Warren Creek Trail provides a serene hiking or biking experience and access to a neighborhood park.

The trail extends between Horton Road and Stadium Drive, through Whippoorwill Park and largely following the course of its namesake creek. Beginning at Horton Road, the paved trail travels through cuts a 10-foot wide swath through the riparian woods surrounding Warren Creek. Leafy branches form a canopy above while foliage blankets the ground on the sides of the path.

The trail emerges from the woods into the Whippoorwill Park parking area. There turn left and walk or ride the path between the parking spaces and the split rail fence until you come to the tennis courts. There are benches,

#### Parking & Trail Access

Parking is available at Whippoorwill Park (1632 Rowemont Dr, Durham). In addition to the tennis courts, water fountains and benches mentioned above, the park also features restrooms, playground, picnic tables and grills.