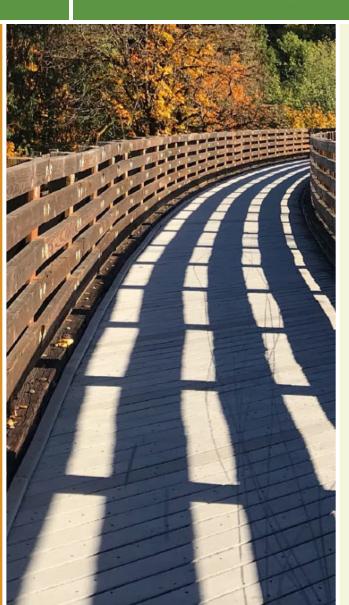

## The northernmost segment of Durham's North-South Greenway, Warren Creek Trail provides a serene hiking or biking experience

bike parking and a water fountain at this point. Turn left and continue traveling between the tennis courts until the trail becomes like it was before: bounded by trees and greenery through which one might occasionally spot the creek.

The trail extends between Horton Road and Stadium Drive, through Whippoorwill Park and largely following the course of its namesake creek. Beginning at Horton Road, the paved trail travels through cuts a 10-foot wide swath through the riparian woods surrounding Warren Creek. Leafy branches form a canopy above while foliage blankets the ground on the sides of the path.