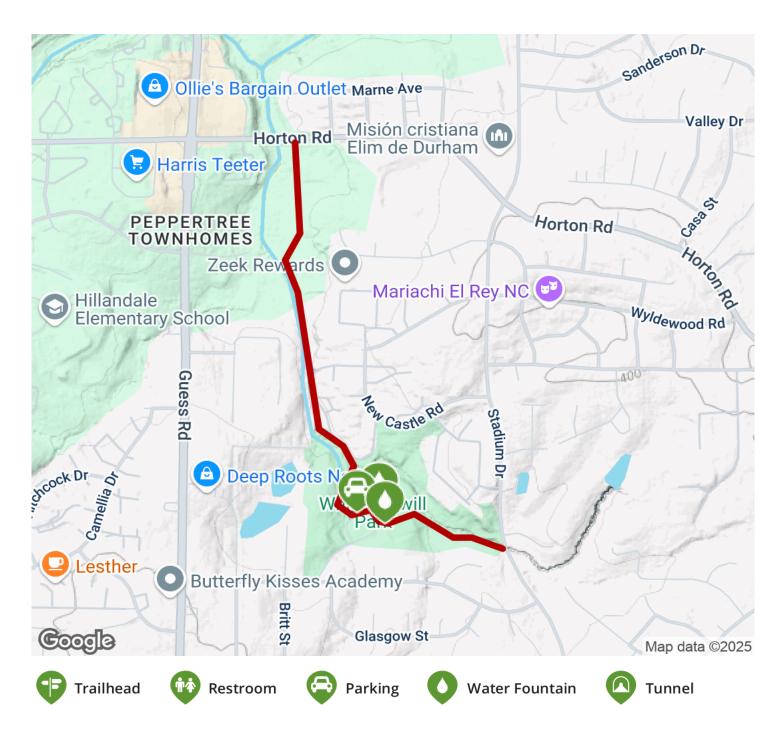

The trail extends between Horton Road and Stadium Drive, through Whippoorwill Park and largely following the course of its namesake creek. Beginning at Horton Road, the paved trail travels through cuts a 10-foot wide swath through the riparian woods surrounding Warren Creek. Leafy branches form a canopy above while foliage blankets the ground on the sides of the path.

The trail emerges from the woods into the Whippoorwill Park parking area. There turn left and walk or ride the path between the parking spaces and the split rail fence until you come to the tennis courts. There are benches,

#### Parking & Trail Access

Parking is available at Whippoorwill Park (1632 Rowemont Dr, Durham). In addition to the tennis courts, water fountains and benches mentioned above, the park also features restrooms, playground, picnic tables and grills.