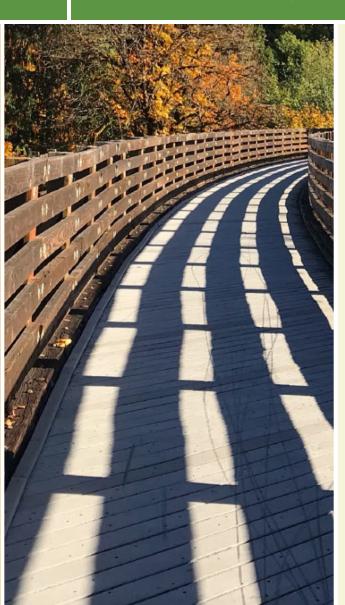

The West Ellerbee Creek Trail winds along the stream of the same name and is part of Durham's North-South Greenway, a series of multiuse trails crossing the city of Durham.

Beginning by Indian Trail Park (2309 Indian Trail, Durham) in the Watts-Hillandale area of Durham, the paved trail travels through 17-acre Preserve, a protected area of restored riparian woodland. Skirting the north end of Westover Park, the trail crosses Guess Street and ducks under I-85. The I-85 underpass consists of a boardwalk over sensitive wetlands, but the trail transitions back to pavement as it winds northeast. The trail crosses North Pointe Road where residents can access big box retail and other stores. Proceeding to Broad Street, the trail connects to the Stadium Drive Trail, which provides a link