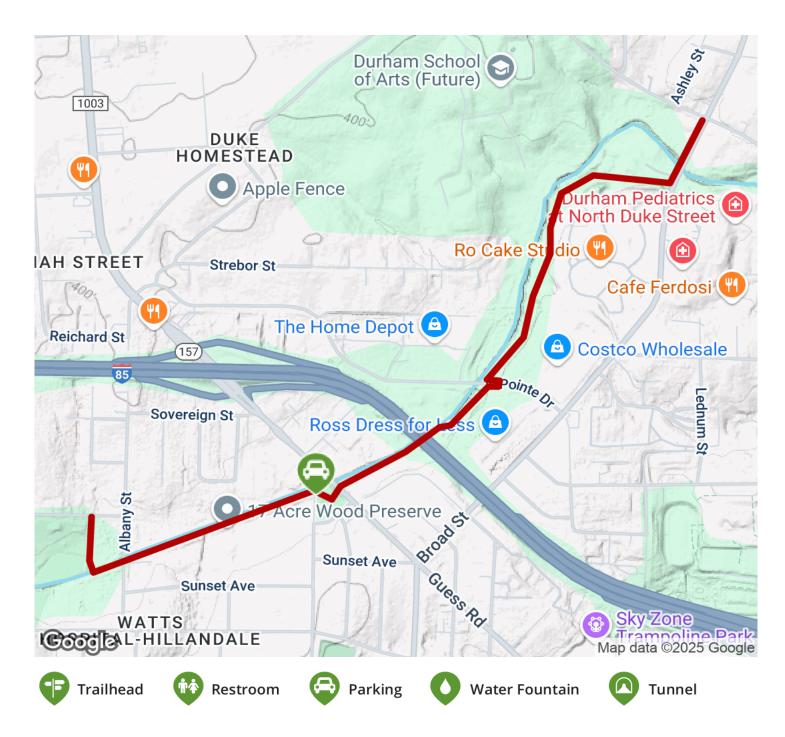

The West Ellerbee Creek Trail winds along the stream of the same name and is part of Durham's North-South Greenway, a series of multiuse trails crossing the city of Durham.

Beginning by Indian Trail Park (2309 Indian Trail, Durham) in the Watts-Hillandale area of Durham, the paved trail travels through 17-acre Preserve, a protected area of restored riparian woodland. Skirting the north end of Westover Park, the trail crosses Guess Street and ducks under I-85. The I-85 underpass consists of a boardwalk over sensitive wetlands, but the trail transitions back to pavement as it winds northeast. The trail crosses North Pointe Road where residents can access big box retail and other stores. Proceeding to Broad Street, the trail connects to the Stadium Drive Trail, which provides a link

**States:** North Carolina **Counties:** Durham Length: 2.25miles

**Trail end points:** Broad St & Stadium Dr to Indian Trail Park (2309 Indian Trail, Durham)

Trail surfaces: Asphalt

Trail category: Greenway/Non-RT

For those driving, parking is available at Westover Park (1859 Maryland Avenue). The trail is just beyond the circle. The park also features a water fountain, play area and picnic facilities. Visit the <a href="TrailLink map">TrailLink map</a> for detailed directions.