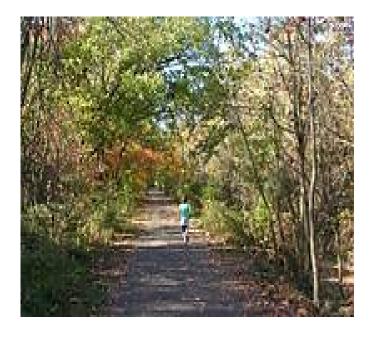

The West Ellerbee Creek Trail winds along the stream of the same name and is part of Durham's North-South Greenway, a series of multiuse trails crossing the city of Durham.

Beginning by Indian Trail Park (2309 Indian Trail, Durham) in the Watts-Hillandale area of Durham, the paved trail travels through 17-acre Preserve, a protected area of restored riparian woodland. Skirting the north end of Westover Park, the trail crosses Guess Street and ducks under I-85. The I-85 underpass consists of a boardwalk over sensitive wetlands, but the trail transitions back to pavement as it winds northeast. The trail crosses North Pointe Road where residents can access big box retail and other stores. Proceeding to Broad Street, the trail connects to the Stadium Drive Trail, which provides a link