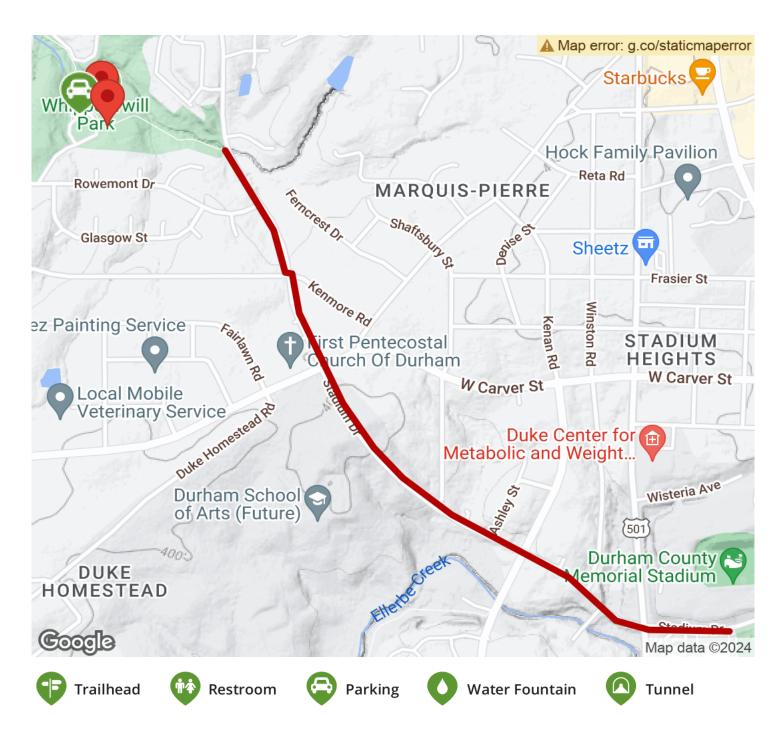

From its northern endpoint located at Warren Creek Trail's southern trailhead at the south end of Whippoorwill Park (1632 Rowemont Dr), the route runs along the south side of Stadium Drive. At the intersection with Kirkwood Drive, the route switches to the north side, and then back to the south side at Broad Street. (This is the

States: North Carolina Counties: Durham Length: 1.9miles

**Trail end points:** Warren Creek Trail & Stadium Dr to Ellerbee Creek Trail at Rock Quarry Park (701 Stadium Dr, Durham)

Trail surfaces: Concrete

For those driving, park at Whippoorwill Park (1632 Rowemont Dr, Durham) and then use the Warren Creek Trail cutting through the park to reach the trail on Stadium Drive. At the southern end of the trail, part at Rock Quarry Park (701 Stadium Dr, Durham). View the <a href="TrailLink map">TrailLink map</a> for detailed directions.