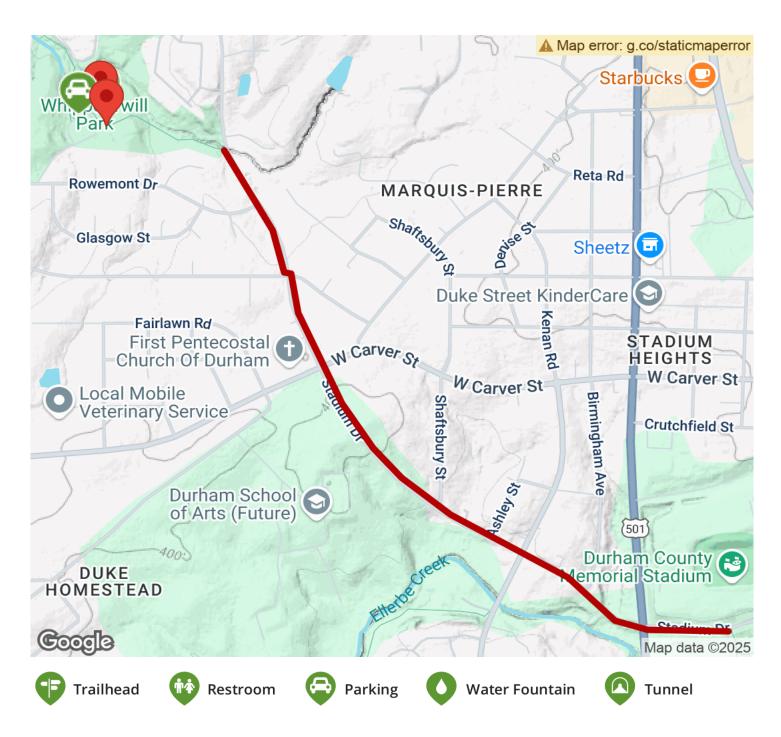

From its northern endpoint located at Warren Creek Trail's southern trailhead at the south end of Whippoorwill Park (1632 Rowemont Dr), the route runs along the south side of Stadium Drive. At the intersection with Kirkwood Drive, the route switches to the north side, and then back to the south side at Broad Street. (This is the

States: North Carolina Counties: Durham Length: 1.9miles

**Trail end points:** Warren Creek Trail & Stadium Dr to Ellerbee Creek Trail at Rock Quarry Park (701 Stadium Dr, Durham)

Trail surfaces: Concrete

For those driving, park at Whippoorwill Park (1632 Rowemont Dr, Durham) and then use the Warren Creek Trail cutting through the park to reach the trail on Stadium Drive. At the southern end of the trail, part at Rock Quarry Park (701 Stadium Dr, Durham). View the <a href="TrailLink map">TrailLink map</a> for detailed directions.