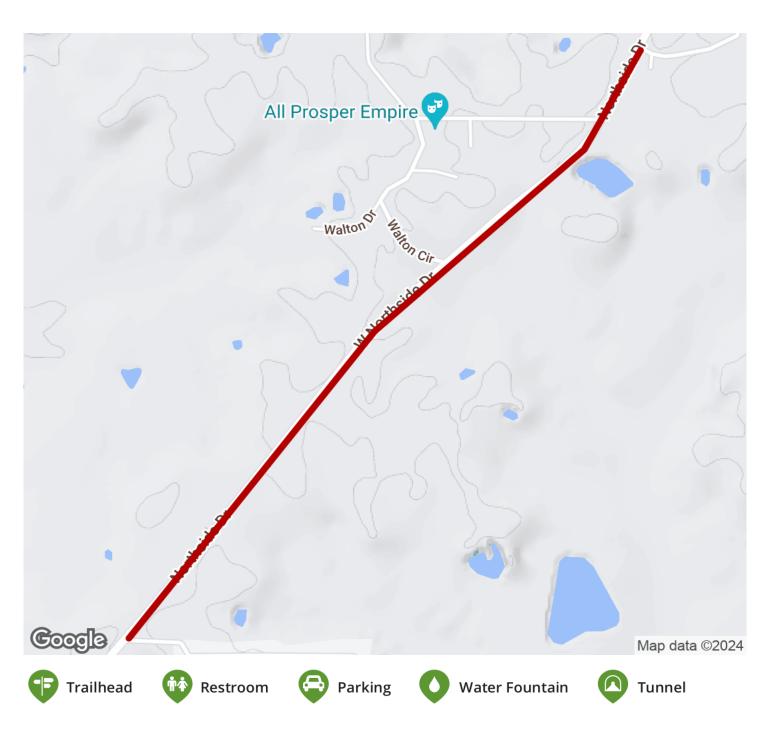

## Northside **Drive Shared Use Path**

Mississippi

This shared-use path sits on the east side of Northside Drive in Bolton, running 1.5 miles between Ruben Circle and Westview Lane.

This shared-use path sits on the east side of Northside Drive in Bolton, running 1.5 miles between Ruben Circle and Westview Lane. The two-lane asphalt-surface trail connects to a church at the north end, but mots of the journey is past agricultural rolling fields and scattered single-family residences.

Bolton is part of the Jackson Metropolitan Statistical Area (MSA).

**States:** Mississippi **Counties:** Hinds Length: 1.5miles

Trail end points: Ruben Circle to Westview

Lane

Trail surfaces: Asphalt

Trail category: Greenway/Non-RT
Trail activities: Bike, Wheelchair

## Parking & Trail Access

There is no dedicated parking for this trail.