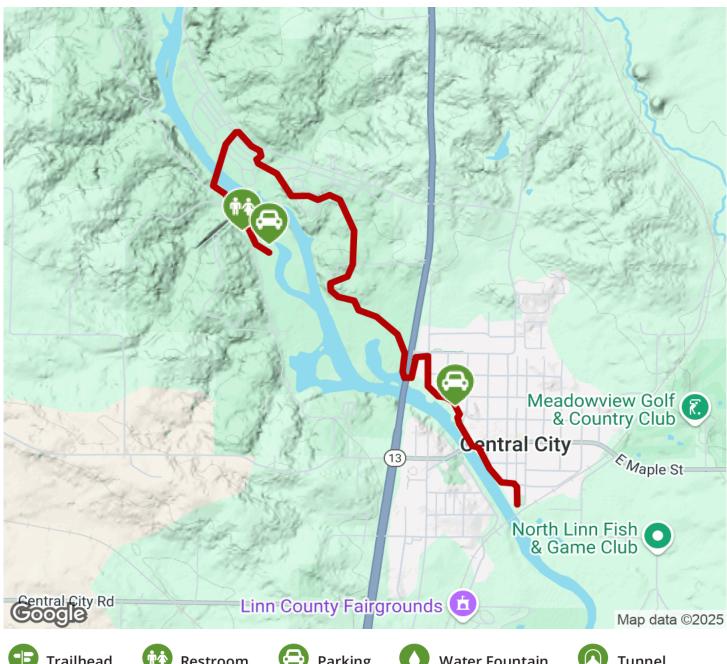

## The Central City Trail winds for 3 miles along the banks of the Wapsinicon River, running through Pinicon Ridge County Park into

in honor of the State Senator who passed away in 2009.

Across the river, the trail winds through campgrounds, and through a wooded area. The trail passes underneath Marion Road (State Road 13) where it enters Central City. It sticks close to the water's edge until its endpoint in Courtyard Park.

The Central City Trail winds for 3 miles along the banks of the Wapsinicon River, running through Pinicon Ridge County Park into downtown Central City.

Pinicon Ridge County Park is 966 acres of green space, whose highlights include campgrounds, boating, watercraft rentals, fishing, hiking trails and a 65-foot tall observation tower. The trail was central to connecting the two sides of the park, which is bisected by the Wapsinicon River. The Central City Trail begins at the Waterfront Concession and heads up past the boat landing to the water's edge. A pedestrian bridge allows users to cross easily from the west bank to the east bank, where the campgrounds are located. Before, park visitors had to drive 2 miles to reach the other side of the park. The bridge is known as the Mary A. Lundby Memorial Bridge,

## Parking & Trail Access

A small parking area overlooks the river in Central City. The lot is located on Commerce Street, which curves between State Street and N. 2nd Street.

In Pinicon Ridge County Park (4732 Horseshoe Falls Rd, Central City, IA 52214), you can park at the Waterfront Concession.