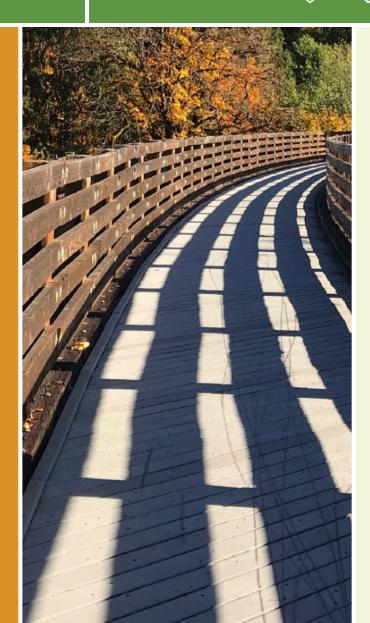

## The Edgewood multiuse trail connects residents along Edgewood Road to the Cedar River in Cedar Rapids, Iowa. The concrete trail

The Edgewood multiuse trail connects residents along Edgewood Road to the Cedar River in Cedar Rapids, Iowa. The concrete trail sits in the grassy margin of the road, and stretches from O Avenue downhill to Ellis Road. Manhattan Park runs along Ellis Road and sits on the edge of Robbins Lake, a favorite spot for anglers. Extend your journey by taking the <u>Ellis Trail</u> east and south along the riverfront for another three miles.