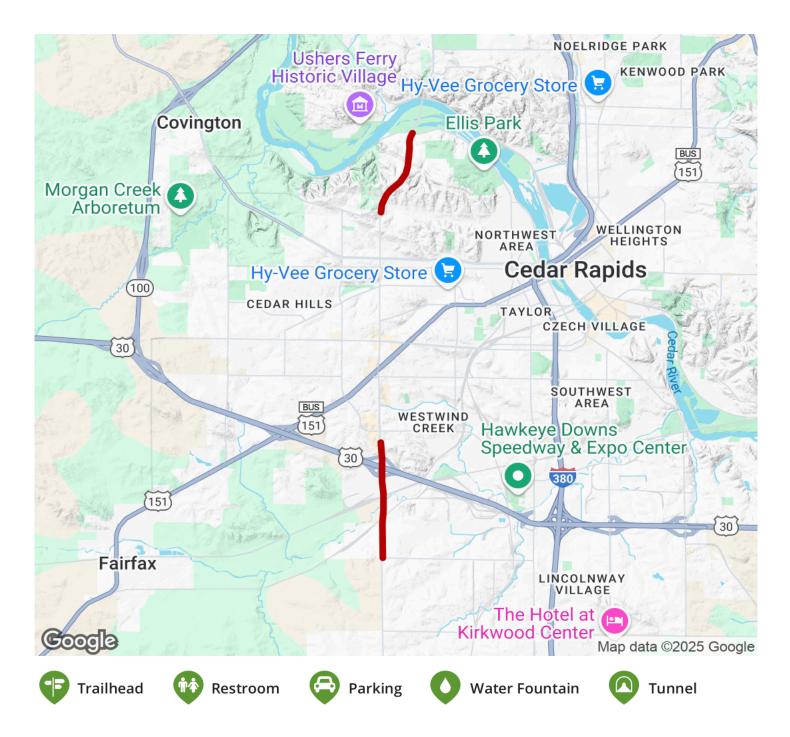

## The Edgewood multiuse trail connects residents along Edgewood Road to the Cedar River in Cedar Rapids, Iowa. The concrete trail

The Edgewood multiuse trail connects residents along Edgewood Road to the Cedar River in Cedar Rapids, Iowa. The concrete trail sits in the grassy margin of the road, and stretches from O Avenue downhill to Ellis Road. Manhattan Park runs along Ellis Road and sits on the edge of Robbins Lake, a favorite spot for anglers. Extend your journey by taking the <u>Ellis Trail</u> east and south along the riverfront for another three miles.

## **Parking & Trail Access**

There is no dedicated parking for this trail.

States: Iowa Counties: Linn Length: 1.2miles Trail end points: Ellis Road to O Avenue Trail surfaces: Concrete Trail category: Greenway/Non-RT Trail activities: Bike,Wheelchair Accessible,Walking