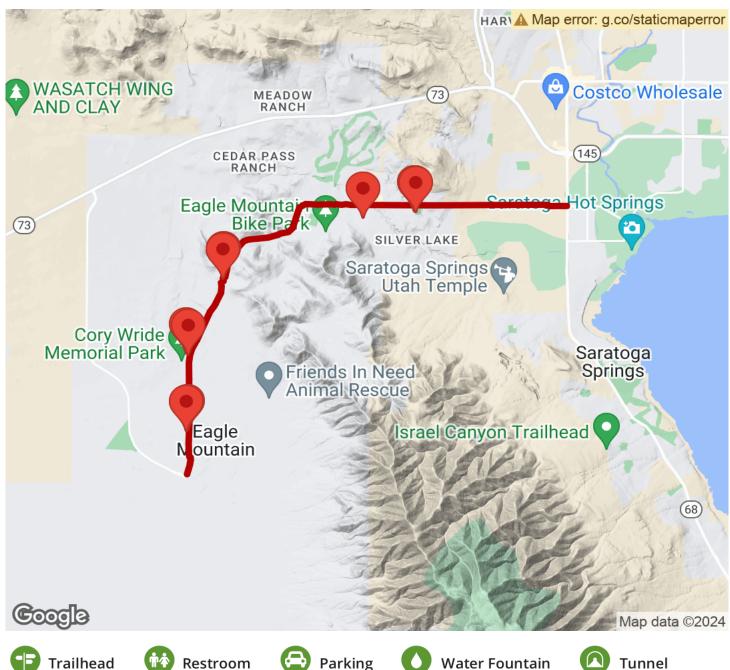

**Trail end points:** Pony Express Pkwy & Eagle Mountain Boulevard to Pony Express Pkwy &

SR 68

Trail surfaces: Asphalt, Concrete
Trail category: Greenway/Non-RT
Trail activities: Bike, Wheelchair
Accessible, Mountain Biking, Walking

## Parking & Trail Access

There are plenty of parking options along the trail as there are parks and businesses easily accessible from the trail. The Eagle Mountain Trailhead is located off Pony Express Parkway, just south of the LDS church (whose address is 2011 East Oquirrh Ranch Parkway, Eagle Mountain, UT).

Parking

**Water Fountain** 