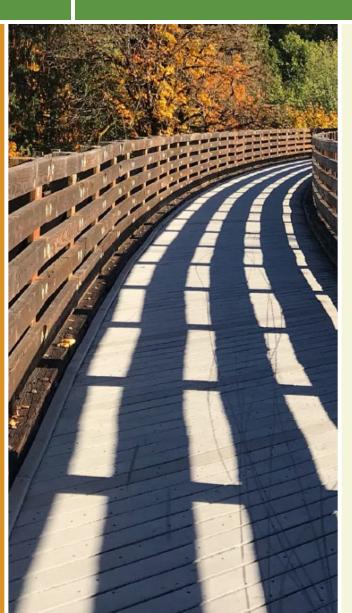

Running the length of its namesake parkway, this paved trail extends from the planned community of Eagle Mountain into Saratoga Springs in Utah County. Eagle Mountain, though relatively recently founded, lies in the path of the original Pony Express Trail, a fact the city commemorates in multiple ways, including this trail and an annual celebration. It's a moderate trail with mild changes in elevation but still enjoyable to run, bike, push a stroller or walk a dog. It's also great way for residents of the rapidly growing subdivisions to get out and explore their natural environment, as well as reach parks or run errands without the need for driving.