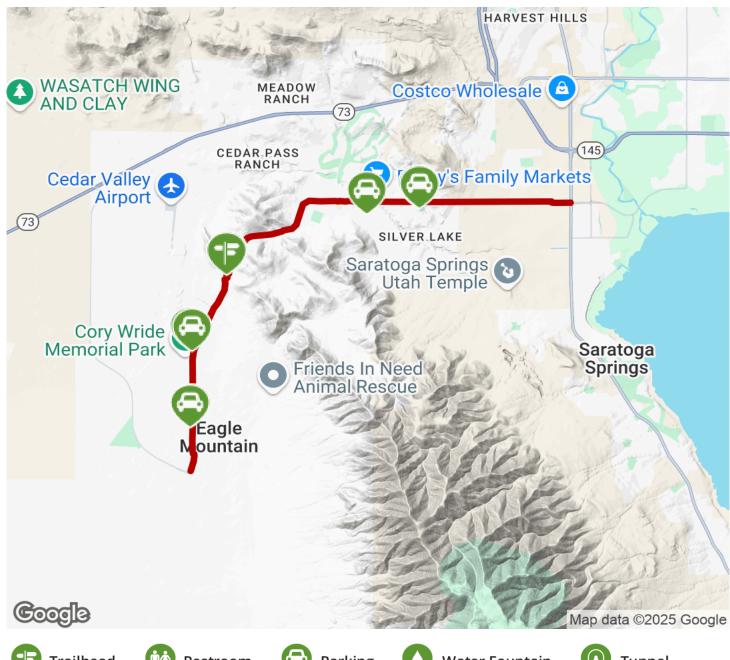

## Parking & Trail Access

There are plenty of parking options along the trail as there are parks and businesses easily accessible from the trail. The Eagle Mountain Trailhead is located off Pony Express Parkway, just south of the LDS church (whose address is 2011 East Oquirrh Ranch Parkway, Eagle Mountain, UT).

## **Pony Express Parkway Trail** Utah

Trailhead

Restroom

Parking

**Water Fountain** 

**Tunnel** 