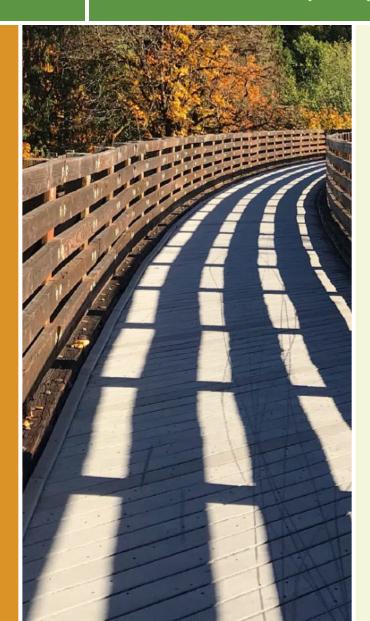

## **Baldwin Gulch Trail** *Colorado*

The Baldwin Gulch Trail stretches for two miles between Pine Drive and the Cherry Creek Regional Trail, which stretches 40 miles

The Baldwin Gulch Trail stretches for two miles between Pine Drive and the <u>Cherry Creek Regional Trail</u>, which stretches 40 miles through three counties. The trail is concrete and follows the alignment of the intermittent stream towards Cherry Creek. The trail begins in a residential subdivision and underpasses take trail users across Lincoln Drive, Parker Road and Twenty Mile Road as it mimics the curves of sweeps of the gulch. Users can turn back or extend their journey via the Cherry Creek Trail.