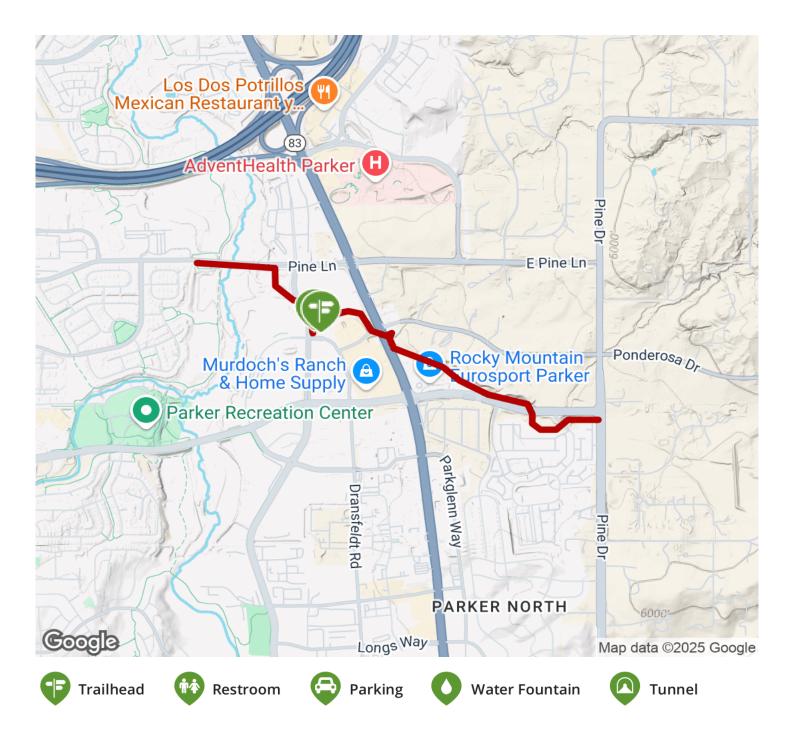

## Parking & Trail Access

The Town of Baldwin provides a trailhead with parking at the northeast corner of Twenty Mile Road and Ponderosa Drive.

States: Colorado Counties: Douglas Length: 2miles Trail end points: Cherry Creek Regional Trail to Pine Drive Trail surfaces: Concrete Trail category: Greenway/Non-RT Trail activities: Bike,Wheelchair Accessible,Walking