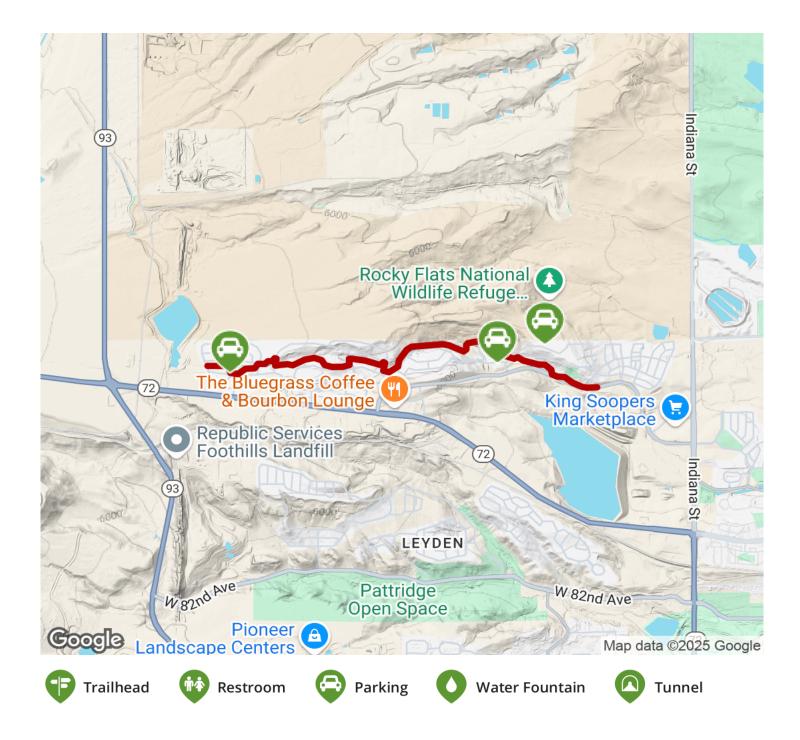

#### TrailLink.com

States: Colorado Counties: Jefferson Length: 3.3miles Trail end points: Iron Mountain Way to Candelas Parkway Trail surfaces: Concrete,Grass Trail category: Greenway/Non-RT Trail activities: Bike,Wheelchair Accessible,Horseback Riding,Walking

### **Parking & Trail Access**

Parking is available at the south entrance of the Rocky Flats National Wildlife Refuge, located at 16511 W. 95th Lane, Arvada.

Local parks, Church's Crossing (19871 W 94th Ave.) and Maverick Mesa (16960 W 94th Ave.) also have parking spaces.