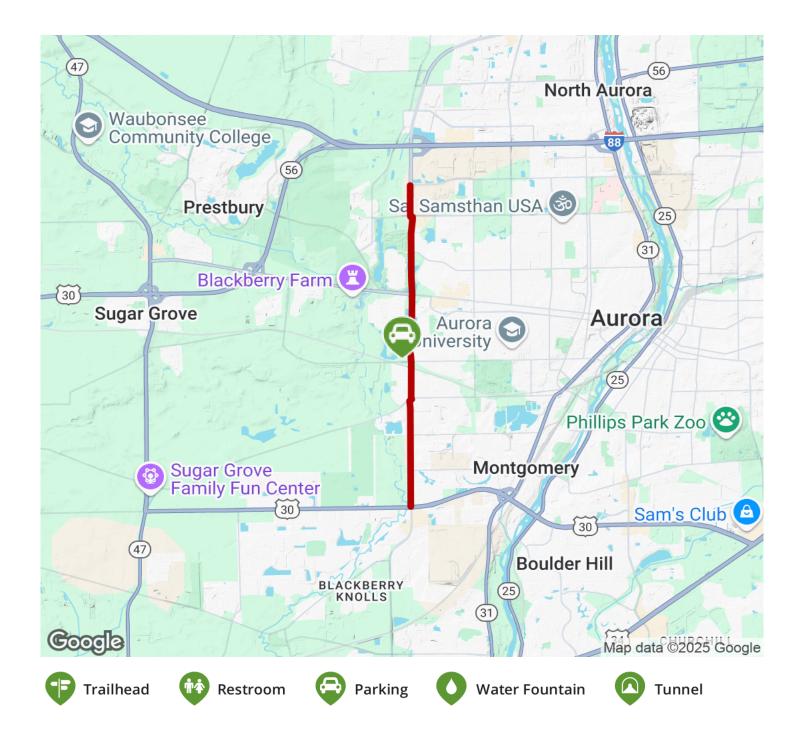

The Virgil Gilman trail intersection happens at Prairie Street. The Orchard Road path also meets a local off-street path paralleling Indian Trail Road.

## Parking & Trail Access

There is a parking for the Virgil L. Gilman Trail on Prairie Street, just west of the Orchard Road intersection.

States: Illinois Counties: Kane Length: 4.5miles Trail end points: US-30 & Orchard Rd to Orchard Rd & Sullivan Rd Trail surfaces: Asphalt Trail category: Greenway/Non-RT Trail activities: Bike,Inline Skating,Walking