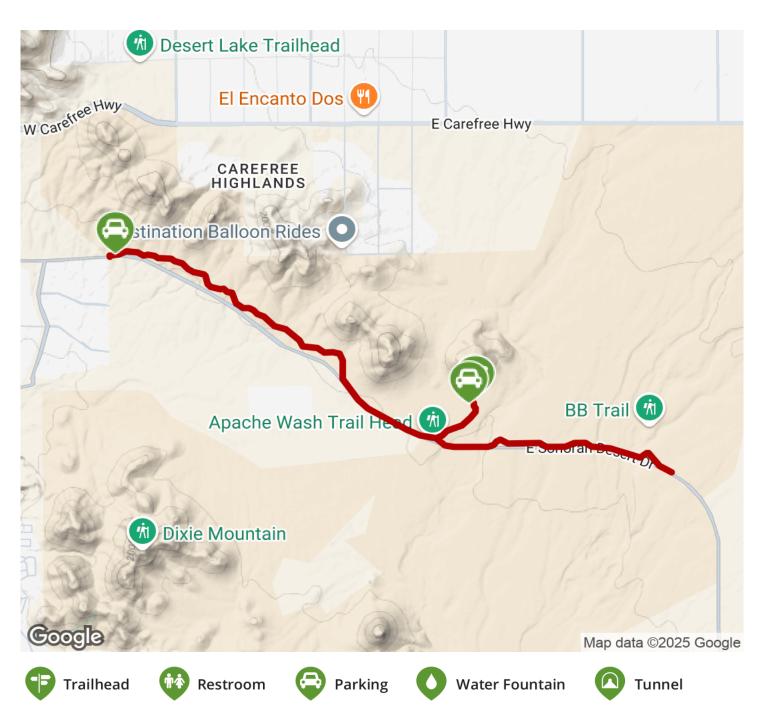

Desert Drive, but the best place to start and end your journey is the Apache Wash Trailhead, which has ample parking, restrooms and large shelters. A small delight of the trail is the shaded overlook on Sonoran Desert Drive, inviting riders to claim a seat and take it in. Though beautiful, the desert environment can also be harsh so don't forget your water and sun protection as you go out on the trail.

The trail stretches from Dove Valley Road to Sonoran

States: Arizona
Counties: Maricopa
Length: 5miles

Trail end points: W. Dove Valley Road to

Sonoran Desert Drive **Trail surfaces:** Concrete

**Trail category:** Greenway/Non-RT **Trail activities:** Bike,Wheelchair

## Parking & Trail Access

The Apache Wash Trailhead is located at 1600 E Sonoran Desert Drive.