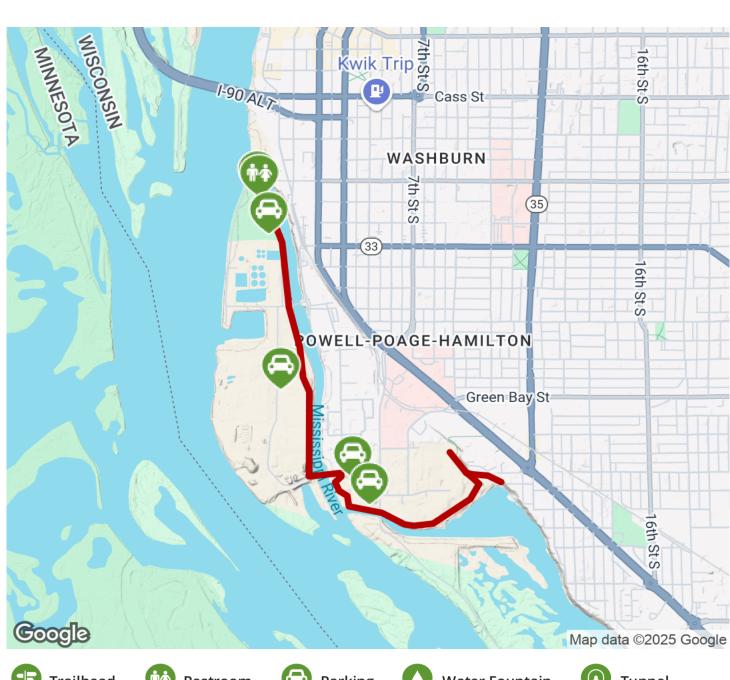

States: Wisconsin
Counties: La Crosse
Length: 1.9miles

Trail end points: Houska Park to Gundersen

Health complex parking lot F **Trail surfaces:** Asphalt

Trail category: Greenway/Non-RT

Trail activities: Bike, Inline

## Parking & Trail Access

Parking options include Houska Park (1011 Joseph Houska Dr, La Crosse, WI 54601) and Green Island Park (2312 7th St S, La Crosse, WI 54601). The Gundersen Health Parking lot on the east end of the trail is private.

Restroom

Parking

**Water Fountain** 

Tunnel