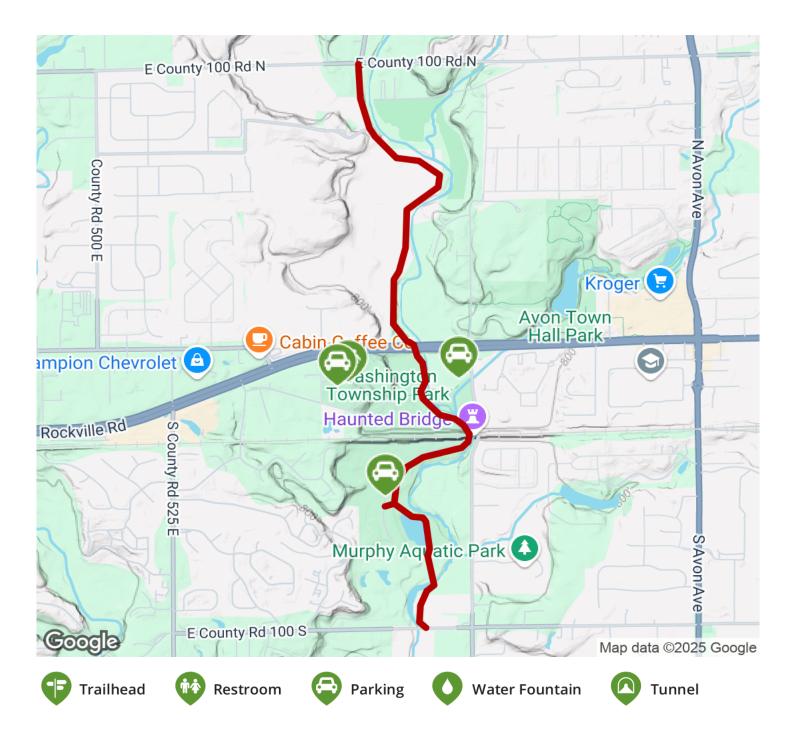

## White Lick Creek Greenway is a paved hike-and-bike trail in the Town of Avon, Hendricks County. The trail makes an asset of the

White Lick Creek Greenway is a paved hike-and-bike trail in the Town of Avon, Hendricks County. The trail makes an asset of the creek and its riparian woodlands, offering users a tranquil journey through nature. The trail stretches from County Road 100 North, and parallels CR 600 East, then winds along the west bank of the creek into Washington Township Park. The trail snakes through the park, before coming to an end on the edge of the Avon Junior Athletic Association ball fields at CR 100 South.

## **Parking & Trail Access**

Parking can be found at the Avon Washington Township Trail (115 McClain Pl, Avon, IN 46123) and the Pavilion Center within the park (435 Whipple Ln, Avon, IN 46123).

TrailLink.com