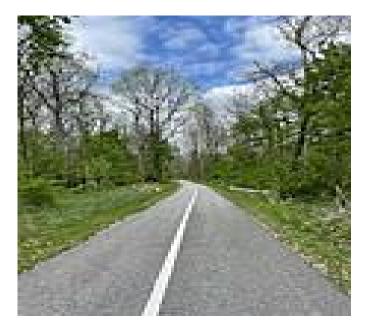

## White Lick Creek Greenway is a paved hike-and-bike trail in the Town of Avon, Hendricks County. The trail makes an asset of the

White Lick Creek Greenway is a paved hike-and-bike trail in the Town of Avon, Hendricks County. The trail makes an asset of the creek and its riparian woodlands, offering users a tranquil journey through nature. The trail stretches from County Road 100 North, and parallels CR 600 East, then winds along the west bank of the creek into Washington Township Park. The trail snakes through the park, before coming to an end on the edge of the Avon Junior Athletic Association ball fields at CR 100 South.