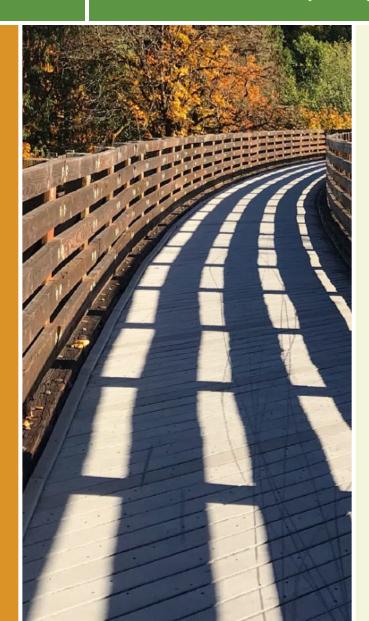

## White Lick Creek Greenway is a paved hike-and-bike trail in the Town of Avon, Hendricks County. The trail makes an asset of the

White Lick Creek Greenway is a paved hike-and-bike trail in the Town of Avon, Hendricks County. The trail makes an asset of the creek and its riparian woodlands, offering users a tranquil journey through nature. The trail stretches from County Road 100 North, and parallels CR 600 East, then winds along the west bank of the creek into Washington Township Park. The trail snakes through the park, before coming to an end on the edge of the Avon Junior Athletic Association ball fields at CR 100 South.